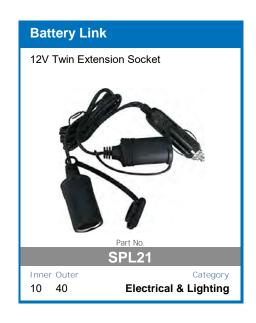

es digitised automation to charge and maintain your battery, including automatic solar detection, so you can set it, forget it, and go exploring.



#### **FEATURES:**

- Heavy Duty Aluminium Case and Mounting Brackets
- Microchip Monitoring and Control
- Fully Automatic High Frequency Multi-Stage Charging
- Pulse Mode Technology To Extend Battery Life
- Internal Temperature Monitoring and Output Control
- Short Circuit and Overcharge Protection
- Reverse Polarity Protection For Input and Output

- Thermal Overload Protection
- Solar Input Overload Protection
- **Comprehensive Instruction Manual Included**
- DIY easy to install unit
- Set and forgot battery selection
- Easy to read display
- Main battery cut off at 12.3v

AVAILABLE TO PRE-ORDER NOW