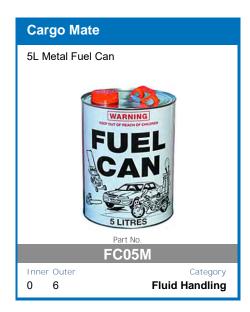

put Control
- Short Circuit and Overcharge Protection
- Reverse Polarity Protection For Input and Output

- Thermal Overload Protection
- Solar Input Overload Protection
- **Comprehensive Instruction Manual Included**
- DIY easy to install unit
- Set and forgot battery selection
- Easy to read display
- Main battery cut off at 12.3v

AVAILABLE TO PRE-ORDER NOW