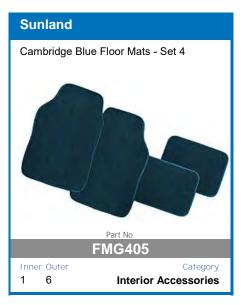

Quality, protection, and the perfect fit is what you can expect from the range of luxurious Sunland Tailored Floor Mats.

2 Piece, 3 piece, and 4 piece floormat sets available.

UV Stabilised Material 100% Solid Colour Nylon Plush Cut 8mm Pile Non-Slip Backing Optional Vinyl Heel Pad Unique Lockdown Pin System