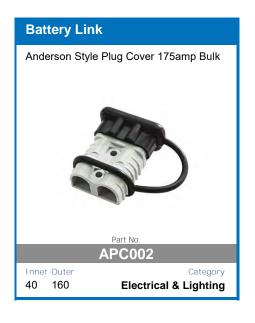

charge and maintain your battery, including automatic solar detection, so you can set it, forget it, and go exploring.



#### **FEATURES:**

- Heavy Duty Aluminium Case and Mounting Brackets
- Microchip Monitoring and Control
- Fully Automatic High Frequency Multi-Stage Charging
- Pulse Mode Technology To Extend Battery Life
- Internal Temperature Monitoring and Output Control
- Short Circuit and Overcharge Protection
- Reverse Polarity Protection For Input and Output

- Thermal Overload Protection
- Solar Input Overload Protection
- **Comprehensive Instruction Manual Included**
- DIY easy to install unit
- Set and forgot battery selection
- Easy to read display
- Main battery cut off at 12.3v

AVAILABLE TO PRE-ORDER NOW