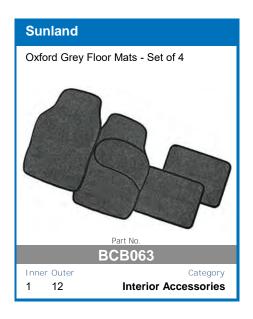

Quality, protection, and the perfect fit is what you can expect from the range of luxurious Sunland Tailored Floor Mats.

2 Piece, 3 piece, and 4 piece floormat sets available.

UV Stabilised Material 100% Solid Colour Nylon Plush Cut 8mm Pile Non-Slip Backing Optional Vinyl Heel Pad Unique Lockdown Pin System