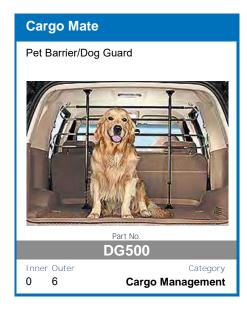

ring and Output Control
- Short Circuit and Overcharge Protection
- Reverse Polarity Protection For Input and Output

- Thermal Overload Protection
- Solar Input Overload Protection
- **Comprehensive Instruction Manual Included**
- DIY easy to install unit
- Set and forgot battery selection
- Easy to read display
- Main battery cut off at 12.3v

AVAILABLE TO PRE-ORDER NOW