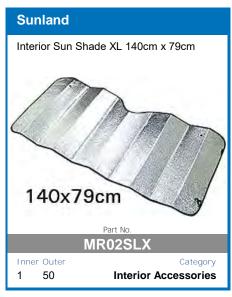

# Also available from Haigh Australia

Sunland dashmats have been scientifically tested to reduce in-car temperatures that improve air conditioner performance.

Reduces Reflective Glare Reduces In-Car Temperatures Improves Air-Conditioner Performance Customisable with Text and Imagery Manufacturer's Lifetime Warranty Four Colour Variants Available\*