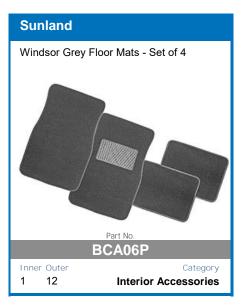

Quality, protection, and the perfect fit is what you can expect from the range of luxurious Sunland Tailored Floor Mats.

2 Piece, 3 piece, and 4 piece floormat sets available.

UV Stabilised Material 100% Solid Colour Nylon Plush Cut 8mm Pile Non-Slip Backing Optional Vinyl Heel Pad Unique Lockdown Pin System