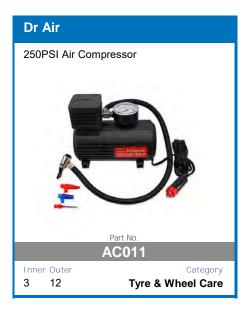

isplay
- Main battery cut off at 12.3v

AVAILABLE TO PRE-ORDER NOW