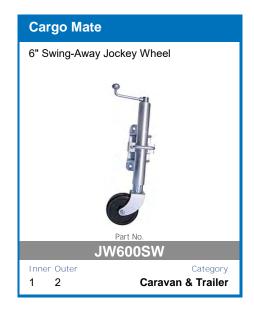

- Reverse Polarity Protection For Input and Output

- Thermal Overload Protection
- Solar Input Overload Protection
- **Comprehensive Instruction Manual Included**
- DIY easy to install unit
- Set and forgot battery selection
- Easy to read display
- Main battery cut off at 12.3v

AVAILABLE TO PRE-ORDER NOW