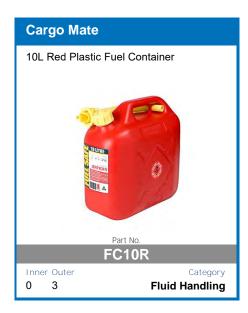

ntrol
- Short Circuit and Overcharge Protection
- Reverse Polarity Protection For Input and Output

- Thermal Overload Protection
- Solar Input Overload Protection
- **Comprehensive Instruction Manual Included**
- DIY easy to install unit
- Set and forgot battery selection
- Easy to read display
- Main battery cut off at 12.3v

AVAILABLE TO PRE-ORDER NOW