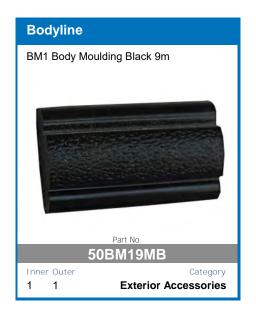

se and Mounting Brackets
- Microchip Monitoring and Control
- Fully Automatic High Frequency Multi-Stage Charging
- Pulse Mode Technology To Extend Battery Life
- Internal Temperature Monitoring and Output Control
- Short Circuit and Overcharge Protection
- Reverse Polarity Protection For Input and Output

- Thermal Overload Protection
- Solar Input Overload Protection
- **Comprehensive Instruction Manual Included**
- DIY easy to install unit
- Set and forgot battery selection
- Easy to read display
- Main battery cut off at 12.3v

AVAILABLE TO PRE-ORDER NOW