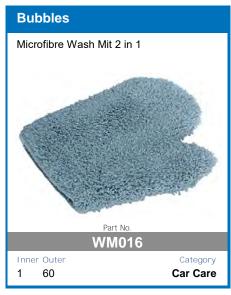

echnology To Extend Battery Life
- Internal Temperature Monitoring and Output Control
- Short Circuit and Overcharge Protection
- Reverse Polarity Protection For Input and Output

- Thermal Overload Protection
- Solar Input Overload Protection
- **Comprehensive Instruction Manual Included**
- DIY easy to install unit
- Set and forgot battery selection
- Easy to read display
- Main battery cut off at 12.3v

AVAILABLE TO PRE-ORDER NOW