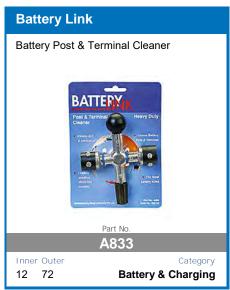

ng.



#### **FEATURES:**

- Heavy Duty Aluminium Case and Mounting Brackets
- Microchip Monitoring and Control
- Fully Automatic High Frequency Multi-Stage Charging
- Pulse Mode Technology To Extend Battery Life
- Internal Temperature Monitoring and Output Control
- Short Circuit and Overcharge Protection
- Reverse Polarity Protection For Input and Output

- Thermal Overload Protection
- Solar Input Overload Protection
- **Comprehensive Instruction Manual Included**
- DIY easy to install unit
- Set and forgot battery selection
- Easy to read display
- Main battery cut off at 12.3v

AVAILABLE TO PRE-ORDER NOW