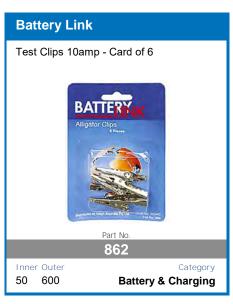

on, so you can set it, forget it, and go exploring.



#### **FEATURES:**

- Heavy Duty Aluminium Case and Mounting Brackets
- Microchip Monitoring and Control
- Fully Automatic High Frequency Multi-Stage Charging
- Pulse Mode Technology To Extend Battery Life
- Internal Temperature Monitoring and Output Control
- Short Circuit and Overcharge Protection
- Reverse Polarity Protection For Input and Output

- Thermal Overload Protection
- Solar Input Overload Protection
- **Comprehensive Instruction Manual Included**
- DIY easy to install unit
- Set and forgot battery selection
- Easy to read display
- Main battery cut off at 12.3v

AVAILABLE TO PRE-ORDER NOW