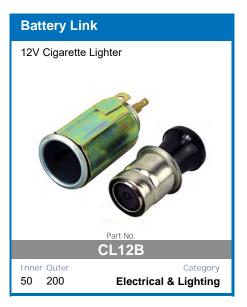

charger uses digitised automation to charge and maintain your battery, including automatic solar detection, so you can set it, forget it, and go exploring.



#### **FEATURES:**

- Heavy Duty Aluminium Case and Mounting Brackets
- Microchip Monitoring and Control
- Fully Automatic High Frequency Multi-Stage Charging
- Pulse Mode Technology To Extend Battery Life
- Internal Temperature Monitoring and Output Control
- Short Circuit and Overcharge Protection
- Reverse Polarity Protection For Input and Output

- Thermal Overload Protection
- Solar Input Overload Protection
- **Comprehensive Instruction Manual Included**
- DIY easy to install unit
- Set and forgot battery selection
- Easy to read display
- Main battery cut off at 12.3v

AVAILABLE TO PRE-ORDER NOW