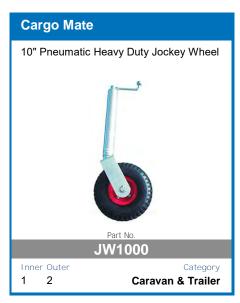

verse Polarity Protection For Input and Output

- Thermal Overload Protection
- Solar Input Overload Protection
- **Comprehensive Instruction Manual Included**
- DIY easy to install unit
- Set and forgot battery selection
- Easy to read display
- Main battery cut off at 12.3v

AVAILABLE TO PRE-ORDER NOW