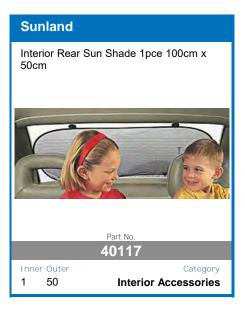

Quality, protection, and the perfect fit is what you can expect from the range of luxurious Sunland Tailored Floor Mats.

2 Piece, 3 piece, and 4 piece floormat sets available.

UV Stabilised Material 100% Solid Colour Nylon Plush Cut 8mm Pile Non-Slip Backing Optional Vinyl Heel Pad Unique Lockdown Pin System