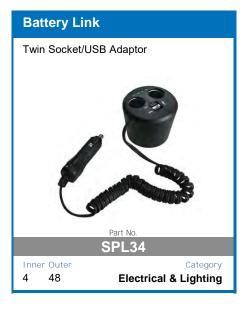

ed automation to charge and maintain your battery, including automatic solar detection, so you can set it, forget it, and go exploring.



#### **FEATURES:**

- Heavy Duty Aluminium Case and Mounting Brackets
- Microchip Monitoring and Control
- Fully Automatic High Frequency Multi-Stage Charging
- Pulse Mode Technology To Extend Battery Life
- Internal Temperature Monitoring and Output Control
- Short Circuit and Overcharge Protection
- Reverse Polarity Protection For Input and Output

- Thermal Overload Protection
- Solar Input Overload Protection
- **Comprehensive Instruction Manual Included**
- DIY easy to install unit
- Set and forgot battery selection
- Easy to read display
- Main battery cut off at 12.3v

AVAILABLE TO PRE-ORDER NOW