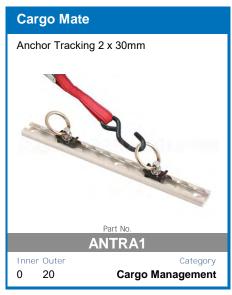

Protection
- Solar Input Overload Protection
- **Comprehensive Instruction Manual Included**
- DIY easy to install unit
- Set and forgot battery selection
- Easy to read display
- Main battery cut off at 12.3v

AVAILABLE TO PRE-ORDER NOW