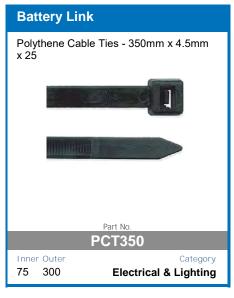

m Case and Mounting Brackets
- Microchip Monitoring and Control
- Fully Automatic High Frequency Multi-Stage Charging
- Pulse Mode Technology To Extend Battery Life
- Internal Temperature Monitoring and Output Control
- Short Circuit and Overcharge Protection
- Reverse Polarity Protection For Input and Output

- Thermal Overload Protection
- Solar Input Overload Protection
- **Comprehensive Instruction Manual Included**
- DIY easy to install unit
- Set and forgot battery selection
- Easy to read display
- Main battery cut off at 12.3v

AVAILABLE TO PRE-ORDER NOW