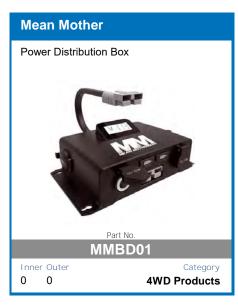

## 20 AMP DC-DC CHARGER

The Mean Mother 20Amp DC-DC Battery Charger is a sophisticated multi-stage charger, designed to charge most deep-cycle batteries (excludes lithium).

Ideal for charging dual / secondary batteries, campers, caravans and portable battery packs while driving or via solar.

The charger uses digitised automation to charge and maintain your battery, including automatic solar detection, so you can set it, forget it, and go exploring.