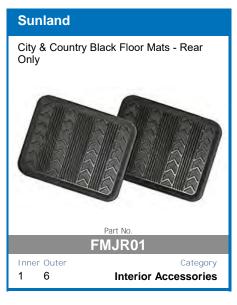

Quality, protection, and the perfect fit is what you can expect from the range of luxurious Sunland Tailored Floor Mats.

2 Piece, 3 piece, and 4 piece floormat sets available.

UV Stabilised Material 100% Solid Colour Nylon Plush Cut 8mm Pile Non-Slip Backing Optional Vinyl Heel Pad Unique Lockdown Pin System