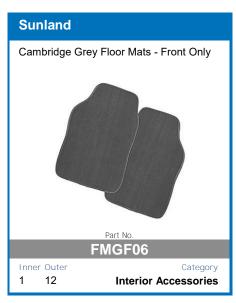

Quality, protection, and the perfect fit is what you can expect from the range of luxurious Sunland Tailored Floor Mats.

2 Piece, 3 piece, and 4 piece floormat sets available.

UV Stabilised Material 100% Solid Colour Nylon Plush Cut 8mm Pile Non-Slip Backing Optional Vinyl Heel Pad Unique Lockdown Pin System