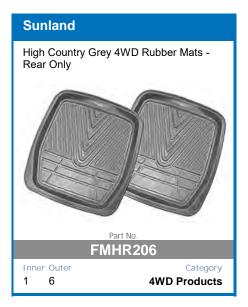

Quality, protection, and the perfect fit is what you can expect from the range of luxurious Sunland Tailored Floor Mats.

2 Piece, 3 piece, and 4 piece floormat sets available.

UV Stabilised Material 100% Solid Colour Nylon Plush Cut 8mm Pile Non-Slip Backing Optional Vinyl Heel Pad Unique Lockdown Pin System