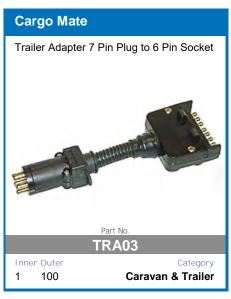

ion Manual Included**
- DIY easy to install unit
- Set and forgot battery selection
- Easy to read display
- Main battery cut off at 12.3v

AVAILABLE TO PRE-ORDER NOW