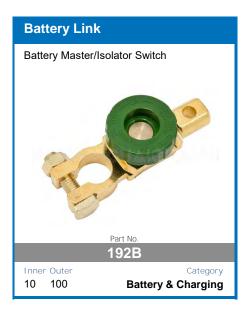

loring.



#### **FEATURES:**

- Heavy Duty Aluminium Case and Mounting Brackets
- Microchip Monitoring and Control
- Fully Automatic High Frequency Multi-Stage Charging
- Pulse Mode Technology To Extend Battery Life
- Internal Temperature Monitoring and Output Control
- Short Circuit and Overcharge Protection
- Reverse Polarity Protection For Input and Output

- Thermal Overload Protection
- Solar Input Overload Protection
- **Comprehensive Instruction Manual Included**
- DIY easy to install unit
- Set and forgot battery selection
- Easy to read display
- Main battery cut off at 12.3v

AVAILABLE TO PRE-ORDER NOW