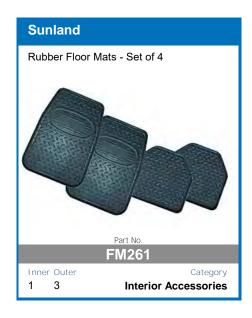

Quality, protection, and the perfect fit is what you can expect from the range of luxurious Sunland Tailored Floor Mats.

2 Piece, 3 piece, and 4 piece floormat sets available.

UV Stabilised Material 100% Solid Colour Nylon Plush Cut 8mm Pile Non-Slip Backing Optional Vinyl Heel Pad Unique Lockdown Pin System