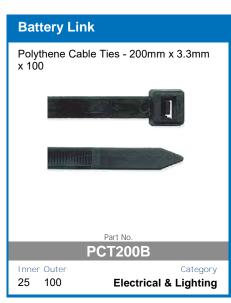

inium Case and Mounting Brackets
- Microchip Monitoring and Control
- Fully Automatic High Frequency Multi-Stage Charging
- Pulse Mode Technology To Extend Battery Life
- Internal Temperature Monitoring and Output Control
- Short Circuit and Overcharge Protection
- Reverse Polarity Protection For Input and Output

- Thermal Overload Protection
- Solar Input Overload Protection
- **Comprehensive Instruction Manual Included**
- DIY easy to install unit
- Set and forgot battery selection
- Easy to read display
- Main battery cut off at 12.3v

AVAILABLE TO PRE-ORDER NOW