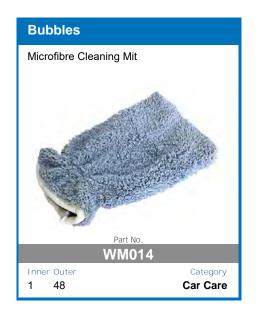

Technology To Extend Battery Life
- Internal Temperature Monitoring and Output Control
- Short Circuit and Overcharge Protection
- Reverse Polarity Protection For Input and Output

- Thermal Overload Protection
- Solar Input Overload Protection
- **Comprehensive Instruction Manual Included**
- DIY easy to install unit
- Set and forgot battery selection
- Easy to read display
- Main battery cut off at 12.3v

AVAILABLE TO PRE-ORDER NOW