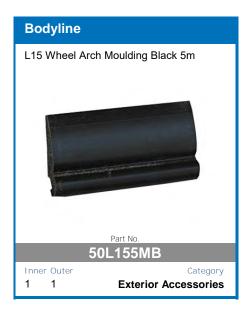

and Control
- Fully Automatic High Frequency Multi-Stage Charging
- Pulse Mode Technology To Extend Battery Life
- Internal Temperature Monitoring and Output Control
- Short Circuit and Overcharge Protection
- Reverse Polarity Protection For Input and Output

- Thermal Overload Protection
- Solar Input Overload Protection
- **Comprehensive Instruction Manual Included**
- DIY easy to install unit
- Set and forgot battery selection
- Easy to read display
- Main battery cut off at 12.3v

AVAILABLE TO PRE-ORDER NOW