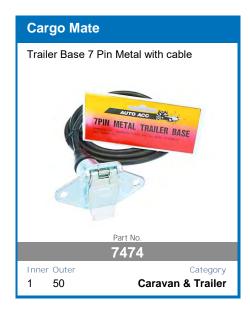

*
- DIY easy to install unit
- Set and forgot battery selection
- Easy to read display
- Main battery cut off at 12.3v

AVAILABLE TO PRE-ORDER NOW