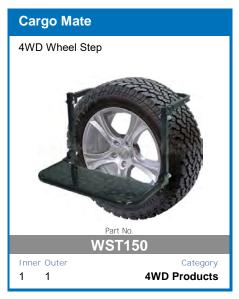

- Thermal Overload Protection
- Solar Input Overload Protection
- **Comprehensive Instruction Manual Included**
- DIY easy to install unit
- Set and forgot battery selection
- Easy to read display
- Main battery cut off at 12.3v

AVAILABLE TO PRE-ORDER NOW