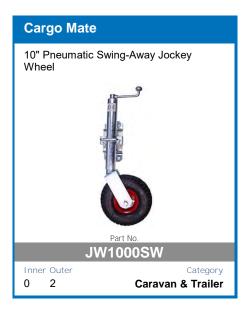

rse Polarity Protection For Input and Output

- Thermal Overload Protection
- Solar Input Overload Protection
- **Comprehensive Instruction Manual Included**
- DIY easy to install unit
- Set and forgot battery selection
- Easy to read display
- Main battery cut off at 12.3v

AVAILABLE TO PRE-ORDER NOW