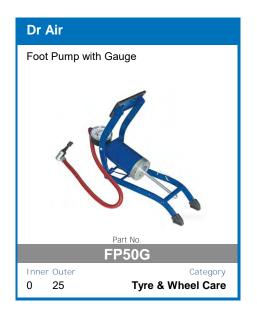

sy to read display
- Main battery cut off at 12.3v

AVAILABLE TO PRE-ORDER NOW