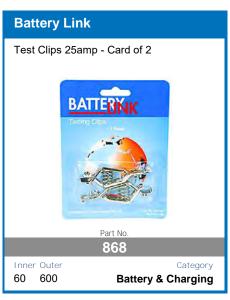

, so you can set it, forget it, and go exploring.



#### **FEATURES:**

- Heavy Duty Aluminium Case and Mounting Brackets
- Microchip Monitoring and Control
- Fully Automatic High Frequency Multi-Stage Charging
- Pulse Mode Technology To Extend Battery Life
- Internal Temperature Monitoring and Output Control
- Short Circuit and Overcharge Protection
- Reverse Polarity Protection For Input and Output

- Thermal Overload Protection
- Solar Input Overload Protection
- **Comprehensive Instruction Manual Included**
- DIY easy to install unit
- Set and forgot battery selection
- Easy to read display
- Main battery cut off at 12.3v

AVAILABLE TO PRE-ORDER NOW