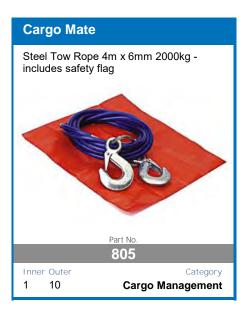

ad Protection
- **Comprehensive Instruction Manual Included**
- DIY easy to install unit
- Set and forgot battery selection
- Easy to read display
- Main battery cut off at 12.3v

AVAILABLE TO PRE-ORDER NOW