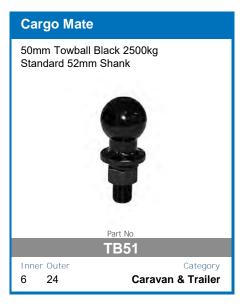

rotection
- **Comprehensive Instruction Manual Included**
- DIY easy to install unit
- Set and forgot battery selection
- Easy to read display
- Main battery cut off at 12.3v

AVAILABLE TO PRE-ORDER NOW