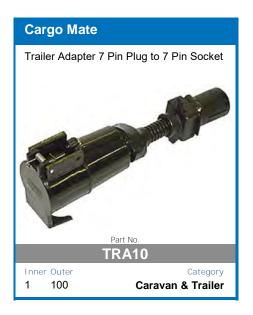

Included**
- DIY easy to install unit
- Set and forgot battery selection
- Easy to read display
- Main battery cut off at 12.3v

AVAILABLE TO PRE-ORDER NOW