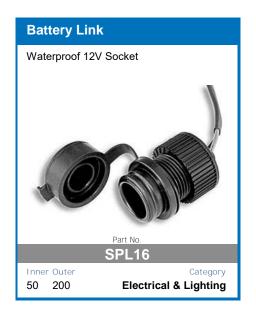

r uses digitised automation to charge and maintain your battery, including automatic solar detection, so you can set it, forget it, and go exploring.



#### **FEATURES:**

- Heavy Duty Aluminium Case and Mounting Brackets
- Microchip Monitoring and Control
- Fully Automatic High Frequency Multi-Stage Charging
- Pulse Mode Technology To Extend Battery Life
- Internal Temperature Monitoring and Output Control
- Short Circuit and Overcharge Protection
- Reverse Polarity Protection For Input and Output

- Thermal Overload Protection
- Solar Input Overload Protection
- **Comprehensive Instruction Manual Included**
- DIY easy to install unit
- Set and forgot battery selection
- Easy to read display
- Main battery cut off at 12.3v

AVAILABLE TO PRE-ORDER NOW