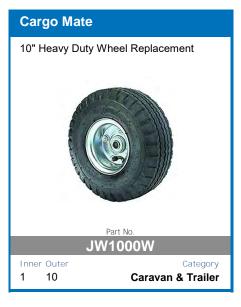

Polarity Protection For Input and Output

- Thermal Overload Protection
- Solar Input Overload Protection
- **Comprehensive Instruction Manual Included**
- DIY easy to install unit
- Set and forgot battery selection
- Easy to read display
- Main battery cut off at 12.3v

AVAILABLE TO PRE-ORDER NOW