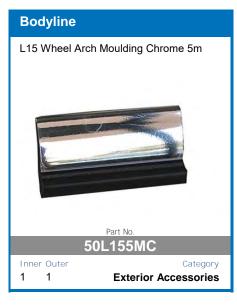

d Control
- Fully Automatic High Frequency Multi-Stage Charging
- Pulse Mode Technology To Extend Battery Life
- Internal Temperature Monitoring and Output Control
- Short Circuit and Overcharge Protection
- Reverse Polarity Protection For Input and Output

- Thermal Overload Protection
- Solar Input Overload Protection
- **Comprehensive Instruction Manual Included**
- DIY easy to install unit
- Set and forgot battery selection
- Easy to read display
- Main battery cut off at 12.3v

AVAILABLE TO PRE-ORDER NOW