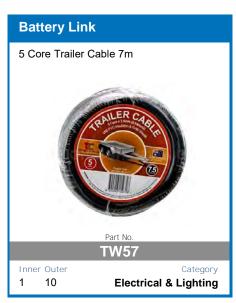

intain your battery, including automatic solar detection, so you can set it, forget it, and go exploring.



#### **FEATURES:**

- Heavy Duty Aluminium Case and Mounting Brackets
- Microchip Monitoring and Control
- Fully Automatic High Frequency Multi-Stage Charging
- Pulse Mode Technology To Extend Battery Life
- Internal Temperature Monitoring and Output Control
- Short Circuit and Overcharge Protection
- Reverse Polarity Protection For Input and Output

- Thermal Overload Protection
- Solar Input Overload Protection
- **Comprehensive Instruction Manual Included**
- DIY easy to install unit
- Set and forgot battery selection
- Easy to read display
- Main battery cut off at 12.3v

AVAILABLE TO PRE-ORDER NOW