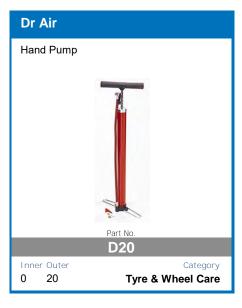

read display
- Main battery cut off at 12.3v

AVAILABLE TO PRE-ORDER NOW