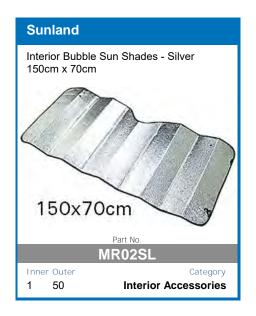

# Also available from Haigh Australia

Sunland dashmats have been scientifically tested to reduce in-car temperatures that improve air conditioner performance.

Reduces Reflective Glare Reduces In-Car Temperatures Improves Air-Conditioner Performance Customisable with Text and Imagery Manufacturer's Lifetime Warranty Four Colour Variants Available\*