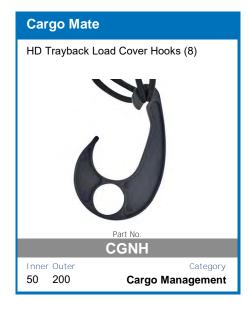

nal Temperature Monitoring and Output Control
- Short Circuit and Overcharge Protection
- Reverse Polarity Protection For Input and Output

- Thermal Overload Protection
- Solar Input Overload Protection
- **Comprehensive Instruction Manual Included**
- DIY easy to install unit
- Set and forgot battery selection
- Easy to read display
- Main battery cut off at 12.3v

AVAILABLE TO PRE-ORDER NOW