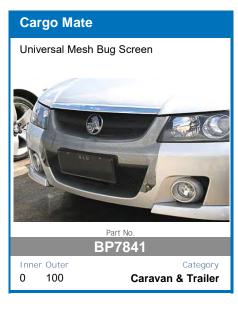

- Set and forgot battery selection
- Easy to read display
- Main battery cut off at 12.3v

AVAILABLE TO PRE-ORDER NOW