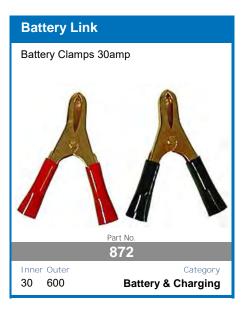

ou can set it, forget it, and go exploring.



#### **FEATURES:**

- Heavy Duty Aluminium Case and Mounting Brackets
- Microchip Monitoring and Control
- Fully Automatic High Frequency Multi-Stage Charging
- Pulse Mode Technology To Extend Battery Life
- Internal Temperature Monitoring and Output Control
- Short Circuit and Overcharge Protection
- Reverse Polarity Protection For Input and Output

- Thermal Overload Protection
- Solar Input Overload Protection
- **Comprehensive Instruction Manual Included**
- DIY easy to install unit
- Set and forgot battery selection
- Easy to read display
- Main battery cut off at 12.3v

AVAILABLE TO PRE-ORDER NOW