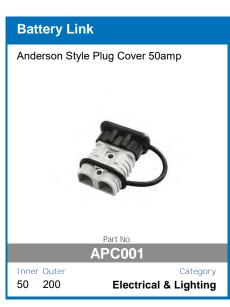

to charge and maintain your battery, including automatic solar detection, so you can set it, forget it, and go exploring.



#### **FEATURES:**

- Heavy Duty Aluminium Case and Mounting Brackets
- Microchip Monitoring and Control
- Fully Automatic High Frequency Multi-Stage Charging
- Pulse Mode Technology To Extend Battery Life
- Internal Temperature Monitoring and Output Control
- Short Circuit and Overcharge Protection
- Reverse Polarity Protection For Input and Output

- Thermal Overload Protection
- Solar Input Overload Protection
- **Comprehensive Instruction Manual Included**
- DIY easy to install unit
- Set and forgot battery selection
- Easy to read display
- Main battery cut off at 12.3v

AVAILABLE TO PRE-ORDER NOW