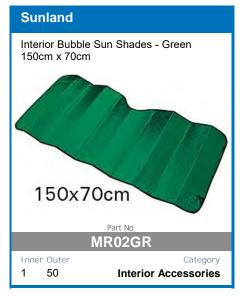

# Also available from Haigh Australia

Sunland dashmats have been scientifically tested to reduce in-car temperatures that improve air conditioner performance.

Reduces Reflective Glare Reduces In-Car Temperatures Improves Air-Conditioner Performance Customisable with Text and Imagery Manufacturer's Lifetime Warranty Four Colour Variants Available\*