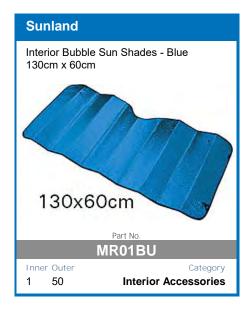

# Also available from Haigh Australia

Sunland dashmats have been scientifically tested to reduce in-car temperatures that improve air conditioner performance.

Reduces Reflective Glare Reduces In-Car Temperatures Improves Air-Conditioner Performance Customisable with Text and Imagery Manufacturer's Lifetime Warranty Four Colour Variants Available\*