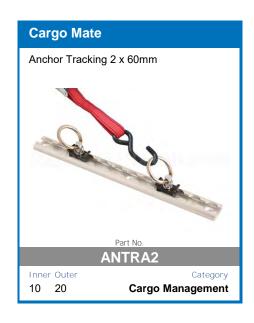

rotection
- Solar Input Overload Protection
- **Comprehensive Instruction Manual Included**
- DIY easy to install unit
- Set and forgot battery selection
- Easy to read display
- Main battery cut off at 12.3v

AVAILABLE TO PRE-ORDER NOW