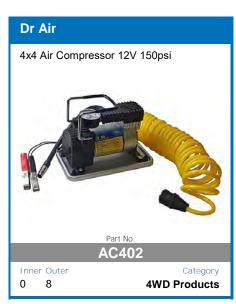

ay
- Main battery cut off at 12.3v

AVAILABLE TO PRE-ORDER NOW