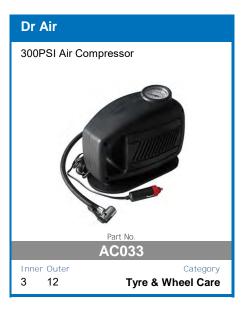

play
- Main battery cut off at 12.3v

AVAILABLE TO PRE-ORDER NOW