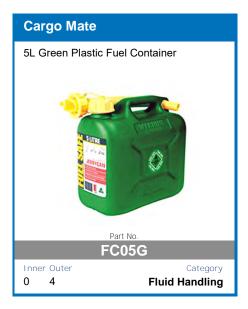

t Control
- Short Circuit and Overcharge Protection
- Reverse Polarity Protection For Input and Output

- Thermal Overload Protection
- Solar Input Overload Protection
- **Comprehensive Instruction Manual Included**
- DIY easy to install unit
- Set and forgot battery selection
- Easy to read display
- Main battery cut off at 12.3v

AVAILABLE TO PRE-ORDER NOW