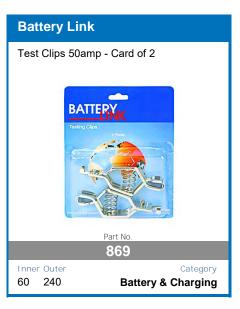

so you can set it, forget it, and go exploring.



#### **FEATURES:**

- Heavy Duty Aluminium Case and Mounting Brackets
- Microchip Monitoring and Control
- Fully Automatic High Frequency Multi-Stage Charging
- Pulse Mode Technology To Extend Battery Life
- Internal Temperature Monitoring and Output Control
- Short Circuit and Overcharge Protection
- Reverse Polarity Protection For Input and Output

- Thermal Overload Protection
- Solar Input Overload Protection
- **Comprehensive Instruction Manual Included**
- DIY easy to install unit
- Set and forgot battery selection
- Easy to read display
- Main battery cut off at 12.3v

AVAILABLE TO PRE-ORDER NOW