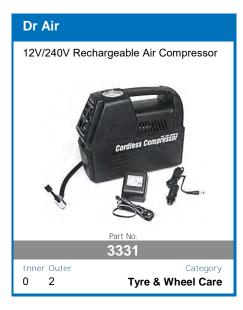

battery cut off at 12.3v

AVAILABLE TO PRE-ORDER NOW