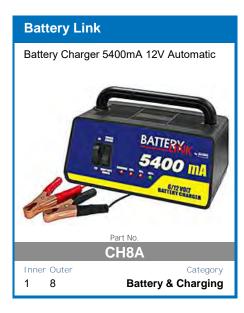

utomatic solar detection, so you can set it, forget it, and go exploring.



#### **FEATURES:**

- Heavy Duty Aluminium Case and Mounting Brackets
- Microchip Monitoring and Control
- Fully Automatic High Frequency Multi-Stage Charging
- Pulse Mode Technology To Extend Battery Life
- Internal Temperature Monitoring and Output Control
- Short Circuit and Overcharge Protection
- Reverse Polarity Protection For Input and Output

- Thermal Overload Protection
- Solar Input Overload Protection
- **Comprehensive Instruction Manual Included**
- DIY easy to install unit
- Set and forgot battery selection
- Easy to read display
- Main battery cut off at 12.3v

AVAILABLE TO PRE-ORDER NOW