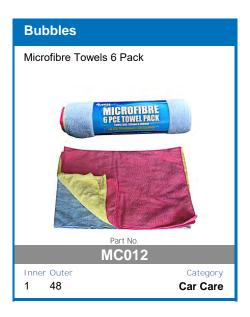

de Technology To Extend Battery Life
- Internal Temperature Monitoring and Output Control
- Short Circuit and Overcharge Protection
- Reverse Polarity Protection For Input and Output

- Thermal Overload Protection
- Solar Input Overload Protection
- **Comprehensive Instruction Manual Included**
- DIY easy to install unit
- Set and forgot battery selection
- Easy to read display
- Main battery cut off at 12.3v

AVAILABLE TO PRE-ORDER NOW