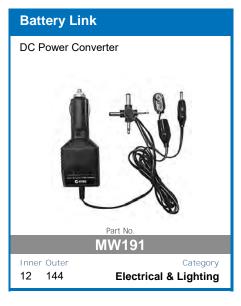

arger uses digitised automation to charge and maintain your battery, including automatic solar detection, so you can set it, forget it, and go exploring.



#### **FEATURES:**

- Heavy Duty Aluminium Case and Mounting Brackets
- Microchip Monitoring and Control
- Fully Automatic High Frequency Multi-Stage Charging
- Pulse Mode Technology To Extend Battery Life
- Internal Temperature Monitoring and Output Control
- Short Circuit and Overcharge Protection
- Reverse Polarity Protection For Input and Output

- Thermal Overload Protection
- Solar Input Overload Protection
- **Comprehensive Instruction Manual Included**
- DIY easy to install unit
- Set and forgot battery selection
- Easy to read display
- Main battery cut off at 12.3v

AVAILABLE TO PRE-ORDER NOW