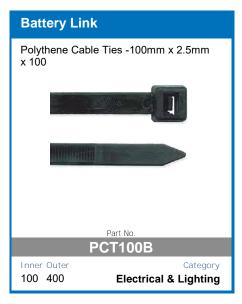

Aluminium Case and Mounting Brackets
- Microchip Monitoring and Control
- Fully Automatic High Frequency Multi-Stage Charging
- Pulse Mode Technology To Extend Battery Life
- Internal Temperature Monitoring and Output Control
- Short Circuit and Overcharge Protection
- Reverse Polarity Protection For Input and Output

- Thermal Overload Protection
- Solar Input Overload Protection
- **Comprehensive Instruction Manual Included**
- DIY easy to install unit
- Set and forgot battery selection
- Easy to read display
- Main battery cut off at 12.3v

AVAILABLE TO PRE-ORDER NOW