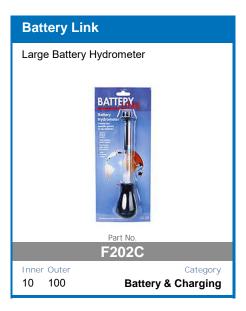

FEATURES:**

- Heavy Duty Aluminium Case and Mounting Brackets
- Microchip Monitoring and Control
- Fully Automatic High Frequency Multi-Stage Charging
- Pulse Mode Technology To Extend Battery Life
- Internal Temperature Monitoring and Output Control
- Short Circuit and Overcharge Protection
- Reverse Polarity Protection For Input and Output

- Thermal Overload Protection
- Solar Input Overload Protection
- **Comprehensive Instruction Manual Included**
- DIY easy to install unit
- Set and forgot battery selection
- Easy to read display
- Main battery cut off at 12.3v

AVAILABLE TO PRE-ORDER NOW