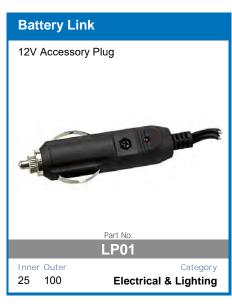

e charger uses digitised automation to charge and maintain your battery, including automatic solar detection, so you can set it, forget it, and go exploring.



#### **FEATURES:**

- Heavy Duty Aluminium Case and Mounting Brackets
- Microchip Monitoring and Control
- Fully Automatic High Frequency Multi-Stage Charging
- Pulse Mode Technology To Extend Battery Life
- Internal Temperature Monitoring and Output Control
- Short Circuit and Overcharge Protection
- Reverse Polarity Protection For Input and Output

- Thermal Overload Protection
- Solar Input Overload Protection
- **Comprehensive Instruction Manual Included**
- DIY easy to install unit
- Set and forgot battery selection
- Easy to read display
- Main battery cut off at 12.3v

AVAILABLE TO PRE-ORDER NOW