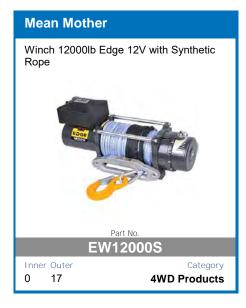

## 20 AMP DC-DC CHARGER

The Mean Mother 20Amp DC-DC Battery Charger is a sophisticated multi-stage charger, designed to charge most deep-cycle batteries (excludes lithium).

Ideal for charging dual / secondary batteries, campers, caravans and portable battery packs while driving or via solar.

The charger uses digitised automation to charge and maintain your battery, including automatic solar detection, so you can set it, forget it, and go exploring.