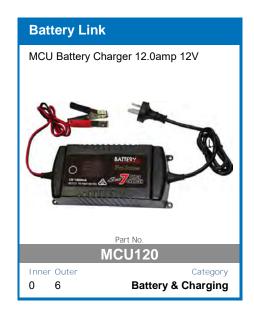

ection, so you can set it, forget it, and go exploring.



#### **FEATURES:**

- Heavy Duty Aluminium Case and Mounting Brackets
- Microchip Monitoring and Control
- Fully Automatic High Frequency Multi-Stage Charging
- Pulse Mode Technology To Extend Battery Life
- Internal Temperature Monitoring and Output Control
- Short Circuit and Overcharge Protection
- Reverse Polarity Protection For Input and Output

- Thermal Overload Protection
- Solar Input Overload Protection
- **Comprehensive Instruction Manual Included**
- DIY easy to install unit
- Set and forgot battery selection
- Easy to read display
- Main battery cut off at 12.3v

AVAILABLE TO PRE-ORDER NOW