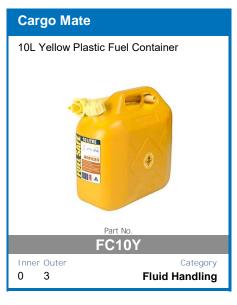

l
- Short Circuit and Overcharge Protection
- Reverse Polarity Protection For Input and Output

- Thermal Overload Protection
- Solar Input Overload Protection
- **Comprehensive Instruction Manual Included**
- DIY easy to install unit
- Set and forgot battery selection
- Easy to read display
- Main battery cut off at 12.3v

AVAILABLE TO PRE-ORDER NOW