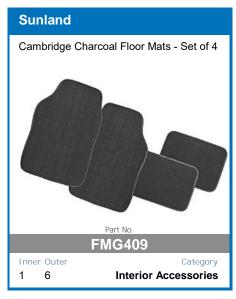

Quality, protection, and the perfect fit is what you can expect from the range of luxurious Sunland Tailored Floor Mats.

2 Piece, 3 piece, and 4 piece floormat sets available.

UV Stabilised Material 100% Solid Colour Nylon Plush Cut 8mm Pile Non-Slip Backing Optional Vinyl Heel Pad Unique Lockdown Pin System