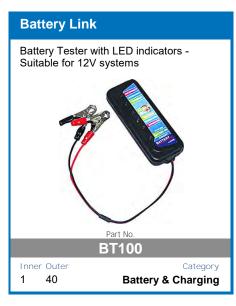

### **FEATURES:**

- Heavy Duty Aluminium Case and Mounting Brackets
- Microchip Monitoring and Control
- Fully Automatic High Frequency Multi-Stage Charging
- Pulse Mode Technology To Extend Battery Life
- Internal Temperature Monitoring and Output Control
- Short Circuit and Overcharge Protection
- Reverse Polarity Protection For Input and Output

- Thermal Overload Protection
- Solar Input Overload Protection
- **Comprehensive Instruction Manual Included**
- DIY easy to install unit
- Set and forgot battery selection
- Easy to read display
- Main battery cut off at 12.3v

AVAILABLE TO PRE-ORDER NOW