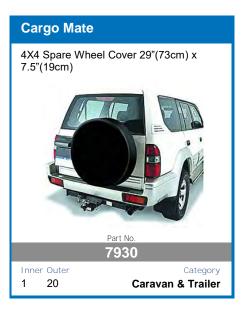

l Overload Protection
- Solar Input Overload Protection
- **Comprehensive Instruction Manual Included**
- DIY easy to install unit
- Set and forgot battery selection
- Easy to read display
- Main battery cut off at 12.3v

AVAILABLE TO PRE-ORDER NOW