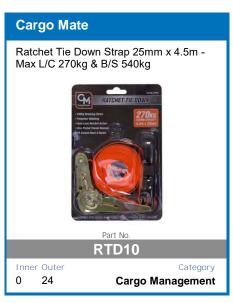

t Overload Protection
- **Comprehensive Instruction Manual Included**
- DIY easy to install unit
- Set and forgot battery selection
- Easy to read display
- Main battery cut off at 12.3v

AVAILABLE TO PRE-ORDER NOW