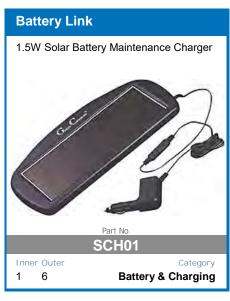

uty Aluminium Case and Mounting Brackets
- Microchip Monitoring and Control
- Fully Automatic High Frequency Multi-Stage Charging
- Pulse Mode Technology To Extend Battery Life
- Internal Temperature Monitoring and Output Control
- Short Circuit and Overcharge Protection
- Reverse Polarity Protection For Input and Output

- Thermal Overload Protection
- Solar Input Overload Protection
- **Comprehensive Instruction Manual Included**
- DIY easy to install unit
- Set and forgot battery selection
- Easy to read display
- Main battery cut off at 12.3v

AVAILABLE TO PRE-ORDER NOW