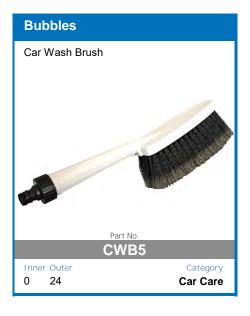

tomatic High Frequency Multi-Stage Charging
- Pulse Mode Technology To Extend Battery Life
- Internal Temperature Monitoring and Output Control
- Short Circuit and Overcharge Protection
- Reverse Polarity Protection For Input and Output

- Thermal Overload Protection
- Solar Input Overload Protection
- **Comprehensive Instruction Manual Included**
- DIY easy to install unit
- Set and forgot battery selection
- Easy to read display
- Main battery cut off at 12.3v

AVAILABLE TO PRE-ORDER NOW