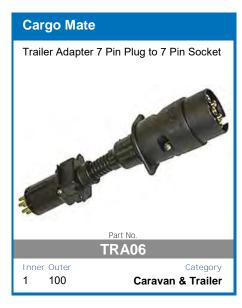

Manual Included**
- DIY easy to install unit
- Set and forgot battery selection
- Easy to read display
- Main battery cut off at 12.3v

AVAILABLE TO PRE-ORDER NOW