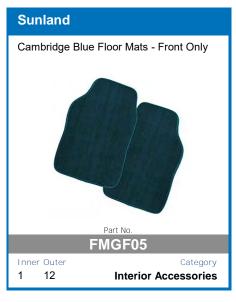

Quality, protection, and the perfect fit is what you can expect from the range of luxurious Sunland Tailored Floor Mats.

2 Piece, 3 piece, and 4 piece floormat sets available.

UV Stabilised Material 100% Solid Colour Nylon Plush Cut 8mm Pile Non-Slip Backing Optional Vinyl Heel Pad Unique Lockdown Pin System