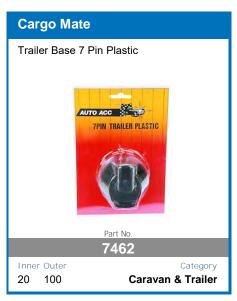

d**
- DIY easy to install unit
- Set and forgot battery selection
- Easy to read display
- Main battery cut off at 12.3v

AVAILABLE TO PRE-ORDER NOW