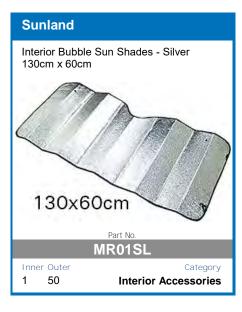

# Also available from Haigh Australia

Sunland dashmats have been scientifically tested to reduce in-car temperatures that improve air conditioner performance.

Reduces Reflective Glare Reduces In-Car Temperatures Improves Air-Conditioner Performance Customisable with Text and Imagery Manufacturer's Lifetime Warranty Four Colour Variants Available\*