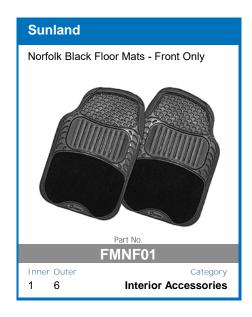

Quality, protection, and the perfect fit is what you can expect from the range of luxurious Sunland Tailored Floor Mats.

2 Piece, 3 piece, and 4 piece floormat sets available.

UV Stabilised Material 100% Solid Colour Nylon Plush Cut 8mm Pile Non-Slip Backing Optional Vinyl Heel Pad Unique Lockdown Pin System