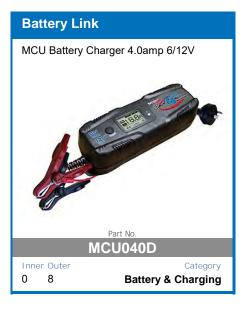

olar detection, so you can set it, forget it, and go exploring.



#### **FEATURES:**

- Heavy Duty Aluminium Case and Mounting Brackets
- Microchip Monitoring and Control
- Fully Automatic High Frequency Multi-Stage Charging
- Pulse Mode Technology To Extend Battery Life
- Internal Temperature Monitoring and Output Control
- Short Circuit and Overcharge Protection
- Reverse Polarity Protection For Input and Output

- Thermal Overload Protection
- Solar Input Overload Protection
- **Comprehensive Instruction Manual Included**
- DIY easy to install unit
- Set and forgot battery selection
- Easy to read display
- Main battery cut off at 12.3v

AVAILABLE TO PRE-ORDER NOW