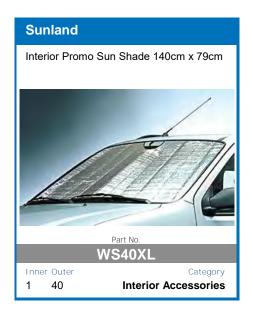

# Also available from Haigh Australia

Sunland dashmats have been scientifically tested to reduce in-car temperatures that improve air conditioner performance.

Reduces Reflective Glare Reduces In-Car Temperatures Improves Air-Conditioner Performance Customisable with Text and Imagery Manufacturer's Lifetime Warranty Four Colour Variants Available\*