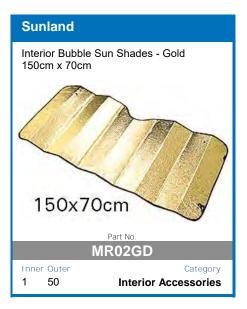

# Also available from Haigh Australia

Sunland dashmats have been scientifically tested to reduce in-car temperatures that improve air conditioner performance.

Reduces Reflective Glare Reduces In-Car Temperatures Improves Air-Conditioner Performance Customisable with Text and Imagery Manufacturer's Lifetime Warranty Four Colour Variants Available\*