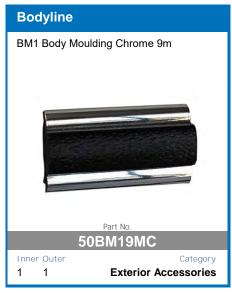

and Mounting Brackets
- Microchip Monitoring and Control
- Fully Automatic High Frequency Multi-Stage Charging
- Pulse Mode Technology To Extend Battery Life
- Internal Temperature Monitoring and Output Control
- Short Circuit and Overcharge Protection
- Reverse Polarity Protection For Input and Output

- Thermal Overload Protection
- Solar Input Overload Protection
- **Comprehensive Instruction Manual Included**
- DIY easy to install unit
- Set and forgot battery selection
- Easy to read display
- Main battery cut off at 12.3v

AVAILABLE TO PRE-ORDER NOW