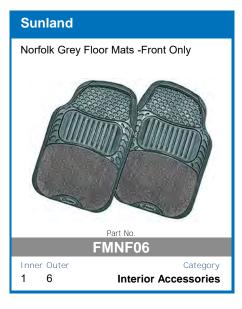

Quality, protection, and the perfect fit is what you can expect from the range of luxurious Sunland Tailored Floor Mats.

2 Piece, 3 piece, and 4 piece floormat sets available.

UV Stabilised Material 100% Solid Colour Nylon Plush Cut 8mm Pile Non-Slip Backing Optional Vinyl Heel Pad Unique Lockdown Pin System