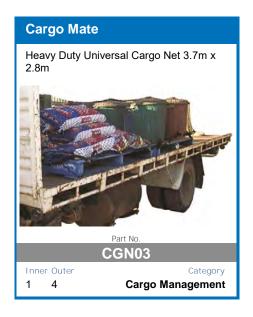

Internal Temperature Monitoring and Output Control
- Short Circuit and Overcharge Protection
- Reverse Polarity Protection For Input and Output

- Thermal Overload Protection
- Solar Input Overload Protection
- **Comprehensive Instruction Manual Included**
- DIY easy to install unit
- Set and forgot battery selection
- Easy to read display
- Main battery cut off at 12.3v

AVAILABLE TO PRE-ORDER NOW