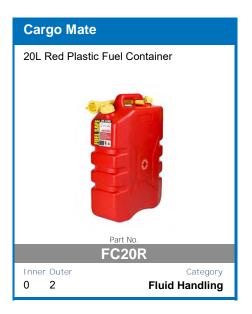

rol
- Short Circuit and Overcharge Protection
- Reverse Polarity Protection For Input and Output

- Thermal Overload Protection
- Solar Input Overload Protection
- **Comprehensive Instruction Manual Included**
- DIY easy to install unit
- Set and forgot battery selection
- Easy to read display
- Main battery cut off at 12.3v

AVAILABLE TO PRE-ORDER NOW