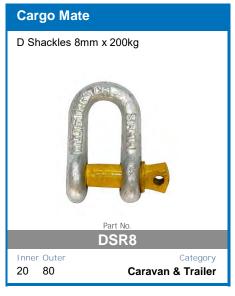

Extend Battery Life
- Internal Temperature Monitoring and Output Control
- Short Circuit and Overcharge Protection
- Reverse Polarity Protection For Input and Output

- Thermal Overload Protection
- Solar Input Overload Protection
- **Comprehensive Instruction Manual Included**
- DIY easy to install unit
- Set and forgot battery selection
- Easy to read display
- Main battery cut off at 12.3v

AVAILABLE TO PRE-ORDER NOW