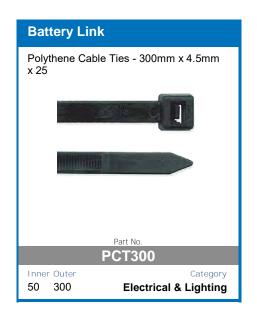

ium Case and Mounting Brackets
- Microchip Monitoring and Control
- Fully Automatic High Frequency Multi-Stage Charging
- Pulse Mode Technology To Extend Battery Life
- Internal Temperature Monitoring and Output Control
- Short Circuit and Overcharge Protection
- Reverse Polarity Protection For Input and Output

- Thermal Overload Protection
- Solar Input Overload Protection
- **Comprehensive Instruction Manual Included**
- DIY easy to install unit
- Set and forgot battery selection
- Easy to read display
- Main battery cut off at 12.3v

AVAILABLE TO PRE-ORDER NOW