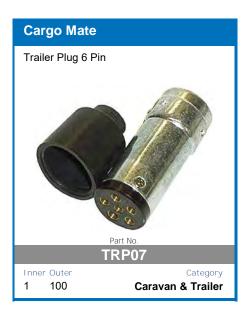

easy to install unit
- Set and forgot battery selection
- Easy to read display
- Main battery cut off at 12.3v

AVAILABLE TO PRE-ORDER NOW