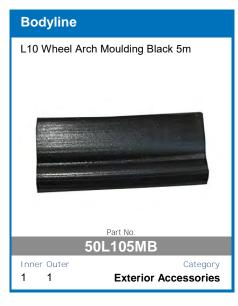

oring and Control
- Fully Automatic High Frequency Multi-Stage Charging
- Pulse Mode Technology To Extend Battery Life
- Internal Temperature Monitoring and Output Control
- Short Circuit and Overcharge Protection
- Reverse Polarity Protection For Input and Output

- Thermal Overload Protection
- Solar Input Overload Protection
- **Comprehensive Instruction Manual Included**
- DIY easy to install unit
- Set and forgot battery selection
- Easy to read display
- Main battery cut off at 12.3v

AVAILABLE TO PRE-ORDER NOW