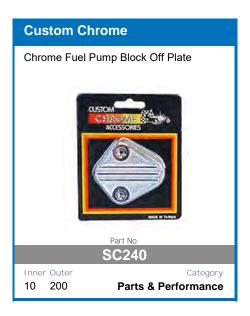

ttery selection
- Easy to read display
- Main battery cut off at 12.3v

AVAILABLE TO PRE-ORDER NOW