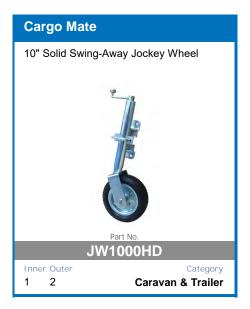

larity Protection For Input and Output

- Thermal Overload Protection
- Solar Input Overload Protection
- **Comprehensive Instruction Manual Included**
- DIY easy to install unit
- Set and forgot battery selection
- Easy to read display
- Main battery cut off at 12.3v

AVAILABLE TO PRE-ORDER NOW