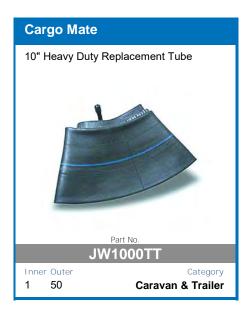

e Polarity Protection For Input and Output

- Thermal Overload Protection
- Solar Input Overload Protection
- **Comprehensive Instruction Manual Included**
- DIY easy to install unit
- Set and forgot battery selection
- Easy to read display
- Main battery cut off at 12.3v

AVAILABLE TO PRE-ORDER NOW