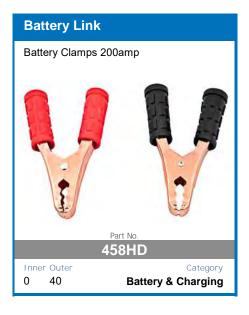

you can set it, forget it, and go exploring.



#### **FEATURES:**

- Heavy Duty Aluminium Case and Mounting Brackets
- Microchip Monitoring and Control
- Fully Automatic High Frequency Multi-Stage Charging
- Pulse Mode Technology To Extend Battery Life
- Internal Temperature Monitoring and Output Control
- Short Circuit and Overcharge Protection
- Reverse Polarity Protection For Input and Output

- Thermal Overload Protection
- Solar Input Overload Protection
- **Comprehensive Instruction Manual Included**
- DIY easy to install unit
- Set and forgot battery selection
- Easy to read display
- Main battery cut off at 12.3v

AVAILABLE TO PRE-ORDER NOW