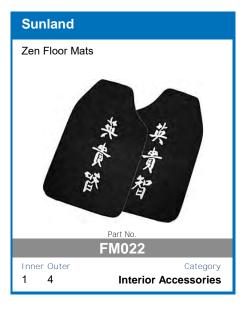

Quality, protection, and the perfect fit is what you can expect from the range of luxurious Sunland Tailored Floor Mats.

2 Piece, 3 piece, and 4 piece floormat sets available.

UV Stabilised Material 100% Solid Colour Nylon Plush Cut 8mm Pile Non-Slip Backing Optional Vinyl Heel Pad Unique Lockdown Pin System