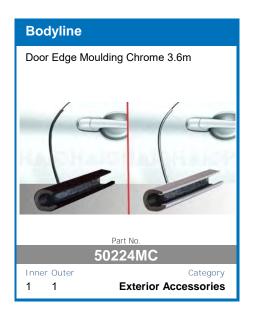

Monitoring and Control
- Fully Automatic High Frequency Multi-Stage Charging
- Pulse Mode Technology To Extend Battery Life
- Internal Temperature Monitoring and Output Control
- Short Circuit and Overcharge Protection
- Reverse Polarity Protection For Input and Output

- Thermal Overload Protection
- Solar Input Overload Protection
- **Comprehensive Instruction Manual Included**
- DIY easy to install unit
- Set and forgot battery selection
- Easy to read display
- Main battery cut off at 12.3v

AVAILABLE TO PRE-ORDER NOW