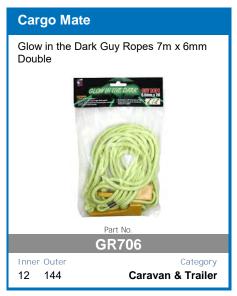

utput Control
- Short Circuit and Overcharge Protection
- Reverse Polarity Protection For Input and Output

- Thermal Overload Protection
- Solar Input Overload Protection
- **Comprehensive Instruction Manual Included**
- DIY easy to install unit
- Set and forgot battery selection
- Easy to read display
- Main battery cut off at 12.3v

AVAILABLE TO PRE-ORDER NOW