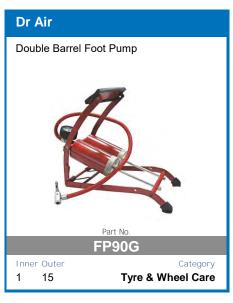

to read display
- Main battery cut off at 12.3v

AVAILABLE TO PRE-ORDER NOW