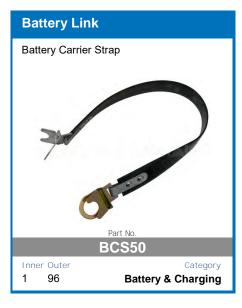

y, including automatic solar detection, so you can set it, forget it, and go exploring.



#### **FEATURES:**

- Heavy Duty Aluminium Case and Mounting Brackets
- Microchip Monitoring and Control
- Fully Automatic High Frequency Multi-Stage Charging
- Pulse Mode Technology To Extend Battery Life
- Internal Temperature Monitoring and Output Control
- Short Circuit and Overcharge Protection
- Reverse Polarity Protection For Input and Output

- Thermal Overload Protection
- Solar Input Overload Protection
- **Comprehensive Instruction Manual Included**
- DIY easy to install unit
- Set and forgot battery selection
- Easy to read display
- Main battery cut off at 12.3v

AVAILABLE TO PRE-ORDER NOW