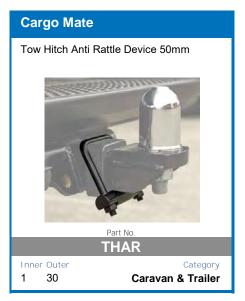

erload Protection
- **Comprehensive Instruction Manual Included**
- DIY easy to install unit
- Set and forgot battery selection
- Easy to read display
- Main battery cut off at 12.3v

AVAILABLE TO PRE-ORDER NOW