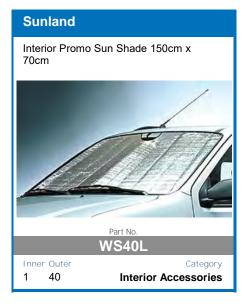

# Also available from Haigh Australia

Sunland dashmats have been scientifically tested to reduce in-car temperatures that improve air conditioner performance.

Reduces Reflective Glare Reduces In-Car Temperatures Improves Air-Conditioner Performance Customisable with Text and Imagery Manufacturer's Lifetime Warranty Four Colour Variants Available\*