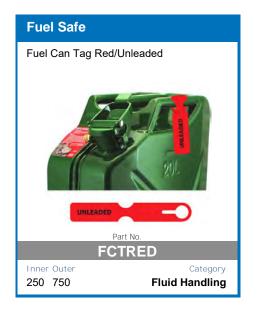

Overcharge Protection
- Reverse Polarity Protection For Input and Output

- Thermal Overload Protection
- Solar Input Overload Protection
- **Comprehensive Instruction Manual Included**
- DIY easy to install unit
- Set and forgot battery selection
- Easy to read display
- Main battery cut off at 12.3v

AVAILABLE TO PRE-ORDER NOW