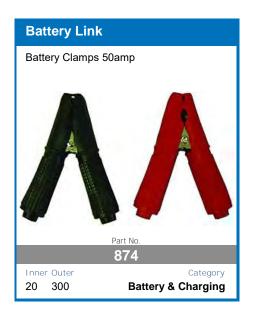

can set it, forget it, and go exploring.



#### **FEATURES:**

- Heavy Duty Aluminium Case and Mounting Brackets
- Microchip Monitoring and Control
- Fully Automatic High Frequency Multi-Stage Charging
- Pulse Mode Technology To Extend Battery Life
- Internal Temperature Monitoring and Output Control
- Short Circuit and Overcharge Protection
- Reverse Polarity Protection For Input and Output

- Thermal Overload Protection
- Solar Input Overload Protection
- **Comprehensive Instruction Manual Included**
- DIY easy to install unit
- Set and forgot battery selection
- Easy to read display
- Main battery cut off at 12.3v

AVAILABLE TO PRE-ORDER NOW