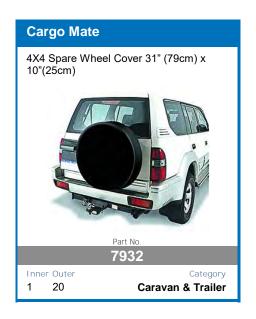

Overload Protection
- Solar Input Overload Protection
- **Comprehensive Instruction Manual Included**
- DIY easy to install unit
- Set and forgot battery selection
- Easy to read display
- Main battery cut off at 12.3v

AVAILABLE TO PRE-ORDER NOW