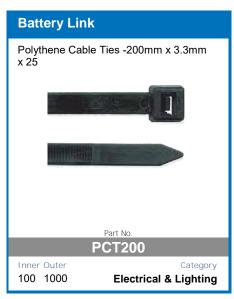

uminium Case and Mounting Brackets
- Microchip Monitoring and Control
- Fully Automatic High Frequency Multi-Stage Charging
- Pulse Mode Technology To Extend Battery Life
- Internal Temperature Monitoring and Output Control
- Short Circuit and Overcharge Protection
- Reverse Polarity Protection For Input and Output

- Thermal Overload Protection
- Solar Input Overload Protection
- **Comprehensive Instruction Manual Included**
- DIY easy to install unit
- Set and forgot battery selection
- Easy to read display
- Main battery cut off at 12.3v

AVAILABLE TO PRE-ORDER NOW