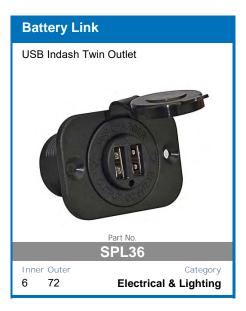

automation to charge and maintain your battery, including automatic solar detection, so you can set it, forget it, and go exploring.



#### **FEATURES:**

- Heavy Duty Aluminium Case and Mounting Brackets
- Microchip Monitoring and Control
- Fully Automatic High Frequency Multi-Stage Charging
- Pulse Mode Technology To Extend Battery Life
- Internal Temperature Monitoring and Output Control
- Short Circuit and Overcharge Protection
- Reverse Polarity Protection For Input and Output

- Thermal Overload Protection
- Solar Input Overload Protection
- **Comprehensive Instruction Manual Included**
- DIY easy to install unit
- Set and forgot battery selection
- Easy to read display
- Main battery cut off at 12.3v

AVAILABLE TO PRE-ORDER NOW