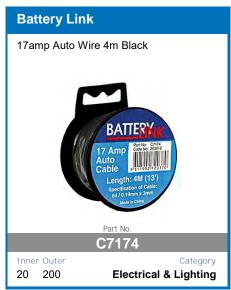

and maintain your battery, including automatic solar detection, so you can set it, forget it, and go exploring.



#### **FEATURES:**

- Heavy Duty Aluminium Case and Mounting Brackets
- Microchip Monitoring and Control
- Fully Automatic High Frequency Multi-Stage Charging
- Pulse Mode Technology To Extend Battery Life
- Internal Temperature Monitoring and Output Control
- Short Circuit and Overcharge Protection
- Reverse Polarity Protection For Input and Output

- Thermal Overload Protection
- Solar Input Overload Protection
- **Comprehensive Instruction Manual Included**
- DIY easy to install unit
- Set and forgot battery selection
- Easy to read display
- Main battery cut off at 12.3v

AVAILABLE TO PRE-ORDER NOW