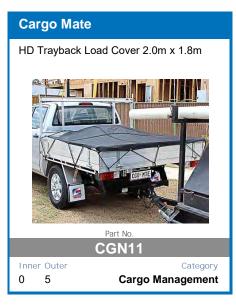

nternal Temperature Monitoring and Output Control
- Short Circuit and Overcharge Protection
- Reverse Polarity Protection For Input and Output

- Thermal Overload Protection
- Solar Input Overload Protection
- **Comprehensive Instruction Manual Included**
- DIY easy to install unit
- Set and forgot battery selection
- Easy to read display
- Main battery cut off at 12.3v

AVAILABLE TO PRE-ORDER NOW