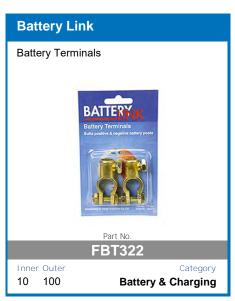

#### **FEATURES:**

- Heavy Duty Aluminium Case and Mounting Brackets
- Microchip Monitoring and Control
- Fully Automatic High Frequency Multi-Stage Charging
- Pulse Mode Technology To Extend Battery Life
- Internal Temperature Monitoring and Output Control
- Short Circuit and Overcharge Protection
- Reverse Polarity Protection For Input and Output

- Thermal Overload Protection
- Solar Input Overload Protection
- **Comprehensive Instruction Manual Included**
- DIY easy to install unit
- Set and forgot battery selection
- Easy to read display
- Main battery cut off at 12.3v

AVAILABLE TO PRE-ORDER NOW