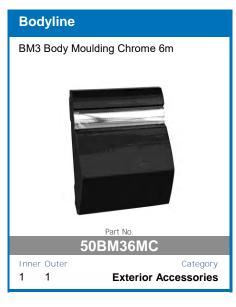

g Brackets
- Microchip Monitoring and Control
- Fully Automatic High Frequency Multi-Stage Charging
- Pulse Mode Technology To Extend Battery Life
- Internal Temperature Monitoring and Output Control
- Short Circuit and Overcharge Protection
- Reverse Polarity Protection For Input and Output

- Thermal Overload Protection
- Solar Input Overload Protection
- **Comprehensive Instruction Manual Included**
- DIY easy to install unit
- Set and forgot battery selection
- Easy to read display
- Main battery cut off at 12.3v

AVAILABLE TO PRE-ORDER NOW