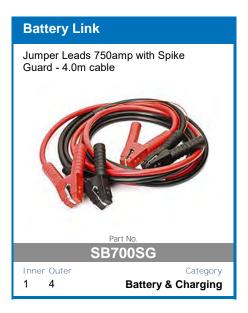

vy Duty Aluminium Case and Mounting Brackets
- Microchip Monitoring and Control
- Fully Automatic High Frequency Multi-Stage Charging
- Pulse Mode Technology To Extend Battery Life
- Internal Temperature Monitoring and Output Control
- Short Circuit and Overcharge Protection
- Reverse Polarity Protection For Input and Output

- Thermal Overload Protection
- Solar Input Overload Protection
- **Comprehensive Instruction Manual Included**
- DIY easy to install unit
- Set and forgot battery selection
- Easy to read display
- Main battery cut off at 12.3v

AVAILABLE TO PRE-ORDER NOW