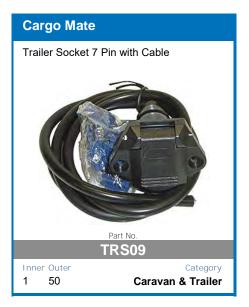

it
- Set and forgot battery selection
- Easy to read display
- Main battery cut off at 12.3v

AVAILABLE TO PRE-ORDER NOW