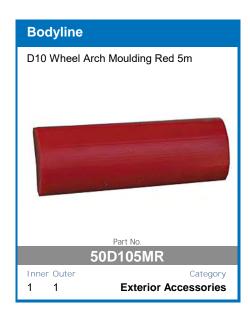

ts
- Microchip Monitoring and Control
- Fully Automatic High Frequency Multi-Stage Charging
- Pulse Mode Technology To Extend Battery Life
- Internal Temperature Monitoring and Output Control
- Short Circuit and Overcharge Protection
- Reverse Polarity Protection For Input and Output

- Thermal Overload Protection
- Solar Input Overload Protection
- **Comprehensive Instruction Manual Included**
- DIY easy to install unit
- Set and forgot battery selection
- Easy to read display
- Main battery cut off at 12.3v

AVAILABLE TO PRE-ORDER NOW