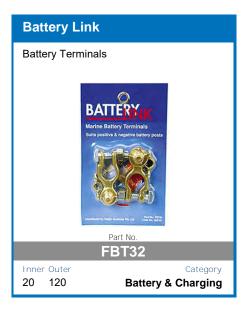

#### **FEATURES:**

- Heavy Duty Aluminium Case and Mounting Brackets
- Microchip Monitoring and Control
- Fully Automatic High Frequency Multi-Stage Charging
- Pulse Mode Technology To Extend Battery Life
- Internal Temperature Monitoring and Output Control
- Short Circuit and Overcharge Protection
- Reverse Polarity Protection For Input and Output

- Thermal Overload Protection
- Solar Input Overload Protection
- **Comprehensive Instruction Manual Included**
- DIY easy to install unit
- Set and forgot battery selection
- Easy to read display
- Main battery cut off at 12.3v

AVAILABLE TO PRE-ORDER NOW