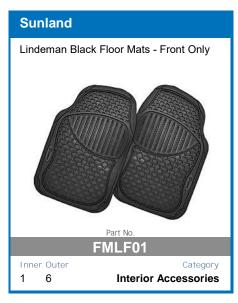

Quality, protection, and the perfect fit is what you can expect from the range of luxurious Sunland Tailored Floor Mats.

2 Piece, 3 piece, and 4 piece floormat sets available.

UV Stabilised Material 100% Solid Colour Nylon Plush Cut 8mm Pile Non-Slip Backing Optional Vinyl Heel Pad Unique Lockdown Pin System