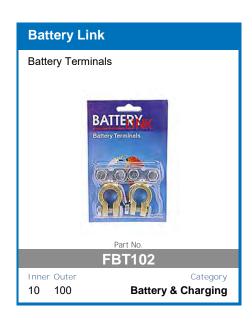

.



#### **FEATURES:**

- Heavy Duty Aluminium Case and Mounting Brackets
- Microchip Monitoring and Control
- Fully Automatic High Frequency Multi-Stage Charging
- Pulse Mode Technology To Extend Battery Life
- Internal Temperature Monitoring and Output Control
- Short Circuit and Overcharge Protection
- Reverse Polarity Protection For Input and Output

- Thermal Overload Protection
- Solar Input Overload Protection
- **Comprehensive Instruction Manual Included**
- DIY easy to install unit
- Set and forgot battery selection
- Easy to read display
- Main battery cut off at 12.3v

AVAILABLE TO PRE-ORDER NOW