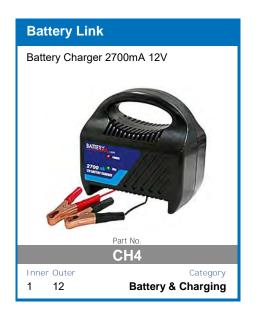

ng automatic solar detection, so you can set it, forget it, and go exploring.



#### **FEATURES:**

- Heavy Duty Aluminium Case and Mounting Brackets
- Microchip Monitoring and Control
- Fully Automatic High Frequency Multi-Stage Charging
- Pulse Mode Technology To Extend Battery Life
- Internal Temperature Monitoring and Output Control
- Short Circuit and Overcharge Protection
- Reverse Polarity Protection For Input and Output

- Thermal Overload Protection
- Solar Input Overload Protection
- **Comprehensive Instruction Manual Included**
- DIY easy to install unit
- Set and forgot battery selection
- Easy to read display
- Main battery cut off at 12.3v

AVAILABLE TO PRE-ORDER NOW