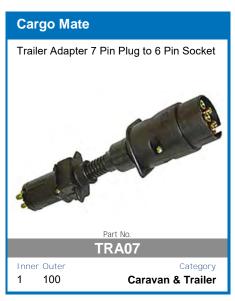

nual Included**
- DIY easy to install unit
- Set and forgot battery selection
- Easy to read display
- Main battery cut off at 12.3v

AVAILABLE TO PRE-ORDER NOW