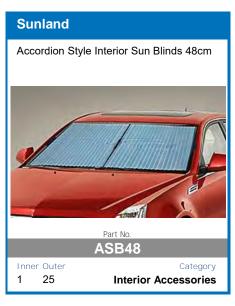

# Also available from Haigh Australia

Sunland dashmats have been scientifically tested to reduce in-car temperatures that improve air conditioner performance.

Reduces Reflective Glare Reduces In-Car Temperatures Improves Air-Conditioner Performance Customisable with Text and Imagery Manufacturer's Lifetime Warranty Four Colour Variants Available\*