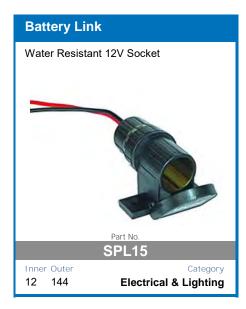

ger uses digitised automation to charge and maintain your battery, including automatic solar detection, so you can set it, forget it, and go exploring.



#### **FEATURES:**

- Heavy Duty Aluminium Case and Mounting Brackets
- Microchip Monitoring and Control
- Fully Automatic High Frequency Multi-Stage Charging
- Pulse Mode Technology To Extend Battery Life
- Internal Temperature Monitoring and Output Control
- Short Circuit and Overcharge Protection
- Reverse Polarity Protection For Input and Output

- Thermal Overload Protection
- Solar Input Overload Protection
- **Comprehensive Instruction Manual Included**
- DIY easy to install unit
- Set and forgot battery selection
- Easy to read display
- Main battery cut off at 12.3v

AVAILABLE TO PRE-ORDER NOW