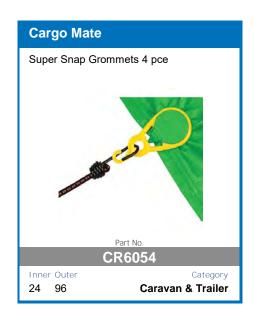

put and Output

- Thermal Overload Protection
- Solar Input Overload Protection
- **Comprehensive Instruction Manual Included**
- DIY easy to install unit
- Set and forgot battery selection
- Easy to read display
- Main battery cut off at 12.3v

AVAILABLE TO PRE-ORDER NOW