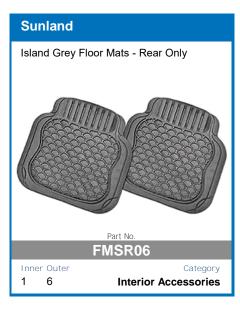

Quality, protection, and the perfect fit is what you can expect from the range of luxurious Sunland Tailored Floor Mats.

2 Piece, 3 piece, and 4 piece floormat sets available.

UV Stabilised Material 100% Solid Colour Nylon Plush Cut 8mm Pile Non-Slip Backing Optional Vinyl Heel Pad Unique Lockdown Pin System