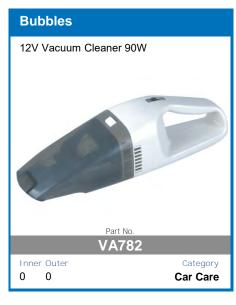

ology To Extend Battery Life
- Internal Temperature Monitoring and Output Control
- Short Circuit and Overcharge Protection
- Reverse Polarity Protection For Input and Output

- Thermal Overload Protection
- Solar Input Overload Protection
- **Comprehensive Instruction Manual Included**
- DIY easy to install unit
- Set and forgot battery selection
- Easy to read display
- Main battery cut off at 12.3v

AVAILABLE TO PRE-ORDER NOW