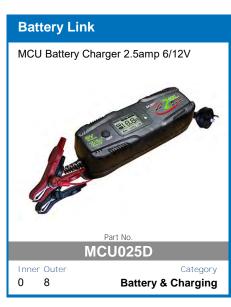

ic solar detection, so you can set it, forget it, and go exploring.



#### **FEATURES:**

- Heavy Duty Aluminium Case and Mounting Brackets
- Microchip Monitoring and Control
- Fully Automatic High Frequency Multi-Stage Charging
- Pulse Mode Technology To Extend Battery Life
- Internal Temperature Monitoring and Output Control
- Short Circuit and Overcharge Protection
- Reverse Polarity Protection For Input and Output

- Thermal Overload Protection
- Solar Input Overload Protection
- **Comprehensive Instruction Manual Included**
- DIY easy to install unit
- Set and forgot battery selection
- Easy to read display
- Main battery cut off at 12.3v

AVAILABLE TO PRE-ORDER NOW