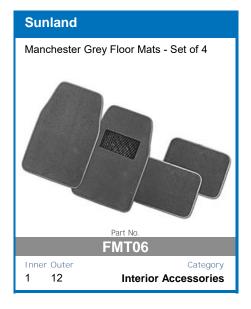

Quality, protection, and the perfect fit is what you can expect from the range of luxurious Sunland Tailored Floor Mats.

2 Piece, 3 piece, and 4 piece floormat sets available.

UV Stabilised Material 100% Solid Colour Nylon Plush Cut 8mm Pile Non-Slip Backing Optional Vinyl Heel Pad Unique Lockdown Pin System