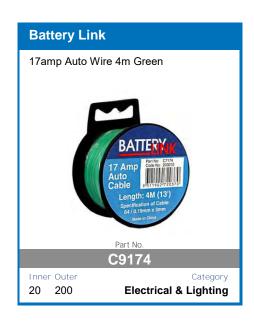

d maintain your battery, including automatic solar detection, so you can set it, forget it, and go exploring.



#### **FEATURES:**

- Heavy Duty Aluminium Case and Mounting Brackets
- Microchip Monitoring and Control
- Fully Automatic High Frequency Multi-Stage Charging
- Pulse Mode Technology To Extend Battery Life
- Internal Temperature Monitoring and Output Control
- Short Circuit and Overcharge Protection
- Reverse Polarity Protection For Input and Output

- Thermal Overload Protection
- Solar Input Overload Protection
- **Comprehensive Instruction Manual Included**
- DIY easy to install unit
- Set and forgot battery selection
- Easy to read display
- Main battery cut off at 12.3v

AVAILABLE TO PRE-ORDER NOW