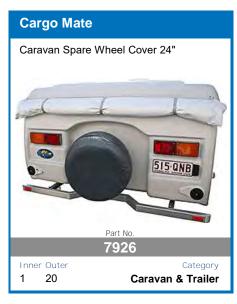

ermal Overload Protection
- Solar Input Overload Protection
- **Comprehensive Instruction Manual Included**
- DIY easy to install unit
- Set and forgot battery selection
- Easy to read display
- Main battery cut off at 12.3v

AVAILABLE TO PRE-ORDER NOW