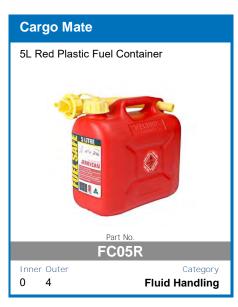

Control
- Short Circuit and Overcharge Protection
- Reverse Polarity Protection For Input and Output

- Thermal Overload Protection
- Solar Input Overload Protection
- **Comprehensive Instruction Manual Included**
- DIY easy to install unit
- Set and forgot battery selection
- Easy to read display
- Main battery cut off at 12.3v

AVAILABLE TO PRE-ORDER NOW