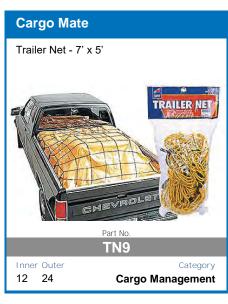

Temperature Monitoring and Output Control
- Short Circuit and Overcharge Protection
- Reverse Polarity Protection For Input and Output

- Thermal Overload Protection
- Solar Input Overload Protection
- **Comprehensive Instruction Manual Included**
- DIY easy to install unit
- Set and forgot battery selection
- Easy to read display
- Main battery cut off at 12.3v

AVAILABLE TO PRE-ORDER NOW