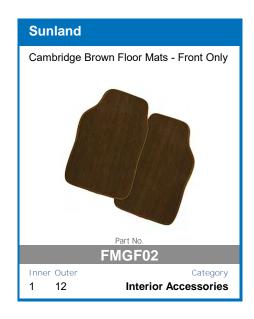

Quality, protection, and the perfect fit is what you can expect from the range of luxurious Sunland Tailored Floor Mats.

2 Piece, 3 piece, and 4 piece floormat sets available.

UV Stabilised Material 100% Solid Colour Nylon Plush Cut 8mm Pile Non-Slip Backing Optional Vinyl Heel Pad Unique Lockdown Pin System