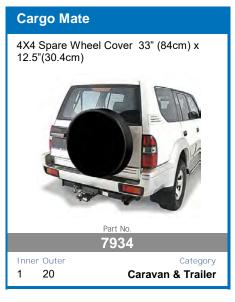

erload Protection
- Solar Input Overload Protection
- **Comprehensive Instruction Manual Included**
- DIY easy to install unit
- Set and forgot battery selection
- Easy to read display
- Main battery cut off at 12.3v

AVAILABLE TO PRE-ORDER NOW