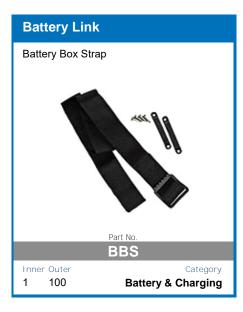

ery, including automatic solar detection, so you can set it, forget it, and go exploring.



#### **FEATURES:**

- Heavy Duty Aluminium Case and Mounting Brackets
- Microchip Monitoring and Control
- Fully Automatic High Frequency Multi-Stage Charging
- Pulse Mode Technology To Extend Battery Life
- Internal Temperature Monitoring and Output Control
- Short Circuit and Overcharge Protection
- Reverse Polarity Protection For Input and Output

- Thermal Overload Protection
- Solar Input Overload Protection
- **Comprehensive Instruction Manual Included**
- DIY easy to install unit
- Set and forgot battery selection
- Easy to read display
- Main battery cut off at 12.3v

AVAILABLE TO PRE-ORDER NOW