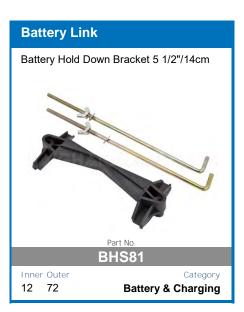

ding automatic solar detection, so you can set it, forget it, and go exploring.



#### **FEATURES:**

- Heavy Duty Aluminium Case and Mounting Brackets
- Microchip Monitoring and Control
- Fully Automatic High Frequency Multi-Stage Charging
- Pulse Mode Technology To Extend Battery Life
- Internal Temperature Monitoring and Output Control
- Short Circuit and Overcharge Protection
- Reverse Polarity Protection For Input and Output

- Thermal Overload Protection
- Solar Input Overload Protection
- **Comprehensive Instruction Manual Included**
- DIY easy to install unit
- Set and forgot battery selection
- Easy to read display
- Main battery cut off at 12.3v

AVAILABLE TO PRE-ORDER NOW