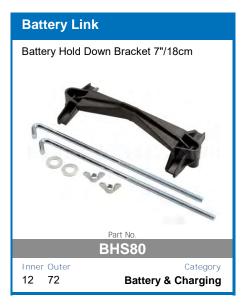

luding automatic solar detection, so you can set it, forget it, and go exploring.



#### **FEATURES:**

- Heavy Duty Aluminium Case and Mounting Brackets
- Microchip Monitoring and Control
- Fully Automatic High Frequency Multi-Stage Charging
- Pulse Mode Technology To Extend Battery Life
- Internal Temperature Monitoring and Output Control
- Short Circuit and Overcharge Protection
- Reverse Polarity Protection For Input and Output

- Thermal Overload Protection
- Solar Input Overload Protection
- **Comprehensive Instruction Manual Included**
- DIY easy to install unit
- Set and forgot battery selection
- Easy to read display
- Main battery cut off at 12.3v

AVAILABLE TO PRE-ORDER NOW