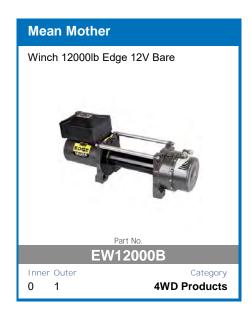

## 20 AMP DC-DC CHARGER

The Mean Mother 20Amp DC-DC Battery Charger is a sophisticated multi-stage charger, designed to charge most deep-cycle batteries (excludes lithium).

Ideal for charging dual / secondary batteries, campers, caravans and portable battery packs while driving or via solar.

The charger uses digitised automation to charge and maintain your battery, including automatic solar detection, so you can set it, forget it, and go exploring.