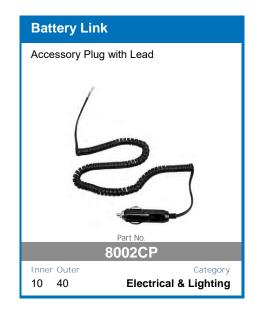

r.

The charger uses digitised automation to charge and maintain your battery, including automatic solar detection, so you can set it, forget it, and go exploring.



#### **FEATURES:**

- Heavy Duty Aluminium Case and Mounting Brackets
- Microchip Monitoring and Control
- Fully Automatic High Frequency Multi-Stage Charging
- Pulse Mode Technology To Extend Battery Life
- Internal Temperature Monitoring and Output Control
- Short Circuit and Overcharge Protection
- Reverse Polarity Protection For Input and Output

- Thermal Overload Protection
- Solar Input Overload Protection
- **Comprehensive Instruction Manual Included**
- DIY easy to install unit
- Set and forgot battery selection
- Easy to read display
- Main battery cut off at 12.3v

AVAILABLE TO PRE-ORDER NOW