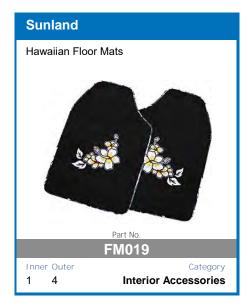

Quality, protection, and the perfect fit is what you can expect from the range of luxurious Sunland Tailored Floor Mats.

2 Piece, 3 piece, and 4 piece floormat sets available.

UV Stabilised Material 100% Solid Colour Nylon Plush Cut 8mm Pile Non-Slip Backing Optional Vinyl Heel Pad Unique Lockdown Pin System