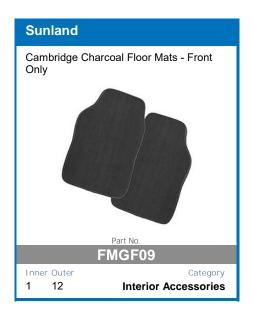

Quality, protection, and the perfect fit is what you can expect from the range of luxurious Sunland Tailored Floor Mats.

2 Piece, 3 piece, and 4 piece floormat sets available.

UV Stabilised Material 100% Solid Colour Nylon Plush Cut 8mm Pile Non-Slip Backing Optional Vinyl Heel Pad Unique Lockdown Pin System