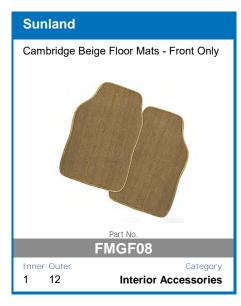

Quality, protection, and the perfect fit is what you can expect from the range of luxurious Sunland Tailored Floor Mats.

2 Piece, 3 piece, and 4 piece floormat sets available.

UV Stabilised Material 100% Solid Colour Nylon Plush Cut 8mm Pile Non-Slip Backing Optional Vinyl Heel Pad Unique Lockdown Pin System