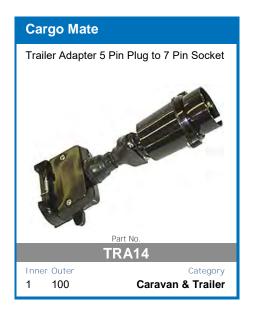

ded**
- DIY easy to install unit
- Set and forgot battery selection
- Easy to read display
- Main battery cut off at 12.3v

AVAILABLE TO PRE-ORDER NOW