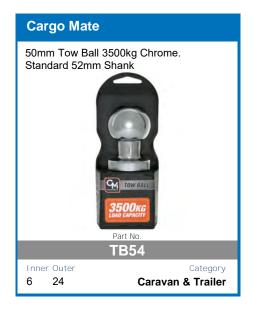

ction
- **Comprehensive Instruction Manual Included**
- DIY easy to install unit
- Set and forgot battery selection
- Easy to read display
- Main battery cut off at 12.3v

AVAILABLE TO PRE-ORDER NOW