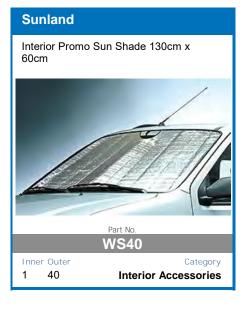

# Also available from Haigh Australia

Sunland dashmats have been scientifically tested to reduce in-car temperatures that improve air conditioner performance.

Reduces Reflective Glare Reduces In-Car Temperatures Improves Air-Conditioner Performance Customisable with Text and Imagery Manufacturer's Lifetime Warranty Four Colour Variants Available\*