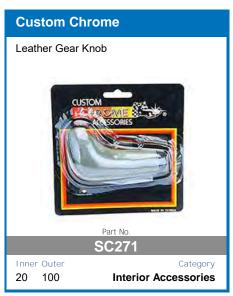

y selection
- Easy to read display
- Main battery cut off at 12.3v

AVAILABLE TO PRE-ORDER NOW