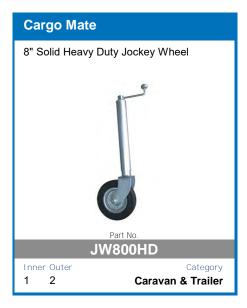

Reverse Polarity Protection For Input and Output

- Thermal Overload Protection
- Solar Input Overload Protection
- **Comprehensive Instruction Manual Included**
- DIY easy to install unit
- Set and forgot battery selection
- Easy to read display
- Main battery cut off at 12.3v

AVAILABLE TO PRE-ORDER NOW