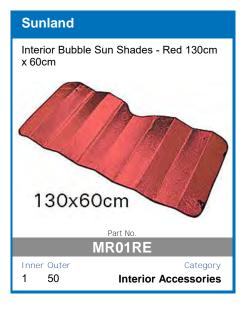

# Also available from Haigh Australia

Sunland dashmats have been scientifically tested to reduce in-car temperatures that improve air conditioner performance.

Reduces Reflective Glare Reduces In-Car Temperatures Improves Air-Conditioner Performance Customisable with Text and Imagery Manufacturer's Lifetime Warranty Four Colour Variants Available\*