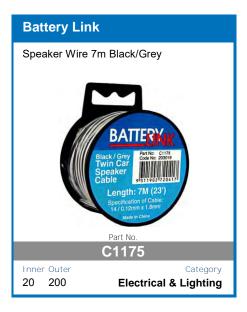

maintain your battery, including automatic solar detection, so you can set it, forget it, and go exploring.



#### **FEATURES:**

- Heavy Duty Aluminium Case and Mounting Brackets
- Microchip Monitoring and Control
- Fully Automatic High Frequency Multi-Stage Charging
- Pulse Mode Technology To Extend Battery Life
- Internal Temperature Monitoring and Output Control
- Short Circuit and Overcharge Protection
- Reverse Polarity Protection For Input and Output

- Thermal Overload Protection
- Solar Input Overload Protection
- **Comprehensive Instruction Manual Included**
- DIY easy to install unit
- Set and forgot battery selection
- Easy to read display
- Main battery cut off at 12.3v

AVAILABLE TO PRE-ORDER NOW