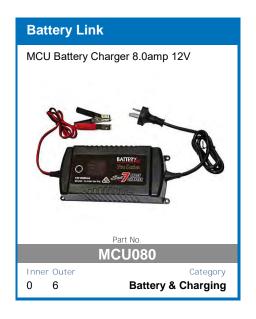

detection, so you can set it, forget it, and go exploring.



#### **FEATURES:**

- Heavy Duty Aluminium Case and Mounting Brackets
- Microchip Monitoring and Control
- Fully Automatic High Frequency Multi-Stage Charging
- Pulse Mode Technology To Extend Battery Life
- Internal Temperature Monitoring and Output Control
- Short Circuit and Overcharge Protection
- Reverse Polarity Protection For Input and Output

- Thermal Overload Protection
- Solar Input Overload Protection
- **Comprehensive Instruction Manual Included**
- DIY easy to install unit
- Set and forgot battery selection
- Easy to read display
- Main battery cut off at 12.3v

AVAILABLE TO PRE-ORDER NOW