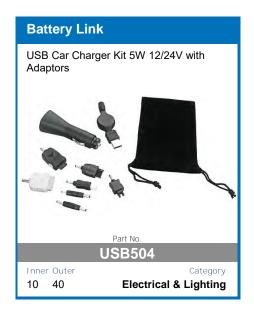

utomation to charge and maintain your battery, including automatic solar detection, so you can set it, forget it, and go exploring.



#### **FEATURES:**

- Heavy Duty Aluminium Case and Mounting Brackets
- Microchip Monitoring and Control
- Fully Automatic High Frequency Multi-Stage Charging
- Pulse Mode Technology To Extend Battery Life
- Internal Temperature Monitoring and Output Control
- Short Circuit and Overcharge Protection
- Reverse Polarity Protection For Input and Output

- Thermal Overload Protection
- Solar Input Overload Protection
- **Comprehensive Instruction Manual Included**
- DIY easy to install unit
- Set and forgot battery selection
- Easy to read display
- Main battery cut off at 12.3v

AVAILABLE TO PRE-ORDER NOW