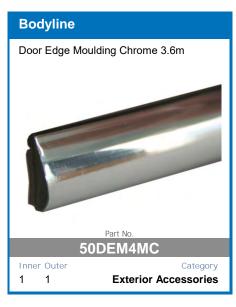

onitoring and Control
- Fully Automatic High Frequency Multi-Stage Charging
- Pulse Mode Technology To Extend Battery Life
- Internal Temperature Monitoring and Output Control
- Short Circuit and Overcharge Protection
- Reverse Polarity Protection For Input and Output

- Thermal Overload Protection
- Solar Input Overload Protection
- **Comprehensive Instruction Manual Included**
- DIY easy to install unit
- Set and forgot battery selection
- Easy to read display
- Main battery cut off at 12.3v

AVAILABLE TO PRE-ORDER NOW