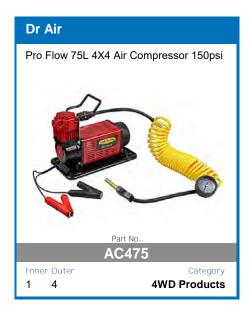

- Main battery cut off at 12.3v

AVAILABLE TO PRE-ORDER NOW