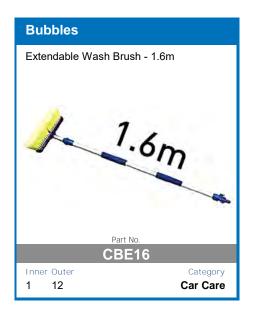

matic High Frequency Multi-Stage Charging
- Pulse Mode Technology To Extend Battery Life
- Internal Temperature Monitoring and Output Control
- Short Circuit and Overcharge Protection
- Reverse Polarity Protection For Input and Output

- Thermal Overload Protection
- Solar Input Overload Protection
- **Comprehensive Instruction Manual Included**
- DIY easy to install unit
- Set and forgot battery selection
- Easy to read display
- Main battery cut off at 12.3v

AVAILABLE TO PRE-ORDER NOW