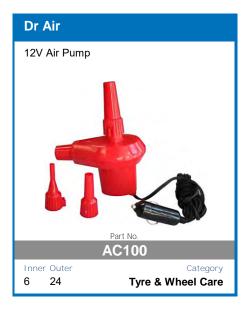

display
- Main battery cut off at 12.3v

AVAILABLE TO PRE-ORDER NOW