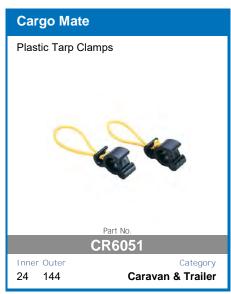

Input and Output

- Thermal Overload Protection
- Solar Input Overload Protection
- **Comprehensive Instruction Manual Included**
- DIY easy to install unit
- Set and forgot battery selection
- Easy to read display
- Main battery cut off at 12.3v

AVAILABLE TO PRE-ORDER NOW