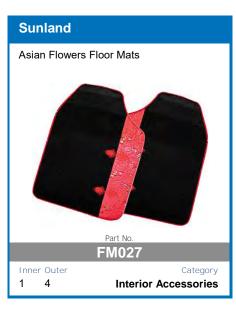

Quality, protection, and the perfect fit is what you can expect from the range of luxurious Sunland Tailored Floor Mats.

2 Piece, 3 piece, and 4 piece floormat sets available.

UV Stabilised Material 100% Solid Colour Nylon Plush Cut 8mm Pile Non-Slip Backing Optional Vinyl Heel Pad Unique Lockdown Pin System