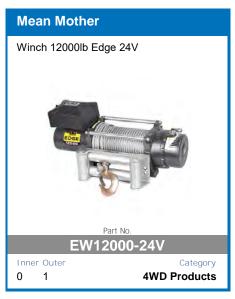

## 20 AMP DC-DC CHARGER

The Mean Mother 20Amp DC-DC Battery Charger is a sophisticated multi-stage charger, designed to charge most deep-cycle batteries (excludes lithium).

Ideal for charging dual / secondary batteries, campers, caravans and portable battery packs while driving or via solar.

The charger uses digitised automation to charge and maintain your battery, including automatic solar detection, so you can set it, forget it, and go exploring.