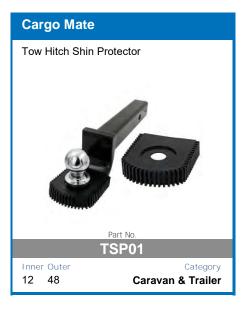

load Protection
- **Comprehensive Instruction Manual Included**
- DIY easy to install unit
- Set and forgot battery selection
- Easy to read display
- Main battery cut off at 12.3v

AVAILABLE TO PRE-ORDER NOW