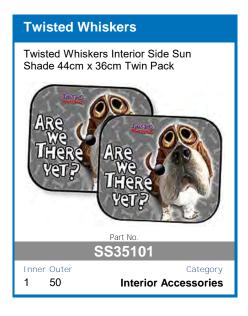

# Also available from Haigh Australia

Sunland dashmats have been scientifically tested to reduce in-car temperatures that improve air conditioner performance.

Reduces Reflective Glare Reduces In-Car Temperatures Improves Air-Conditioner Performance Customisable with Text and Imagery Manufacturer's Lifetime Warranty Four Colour Variants Available\*