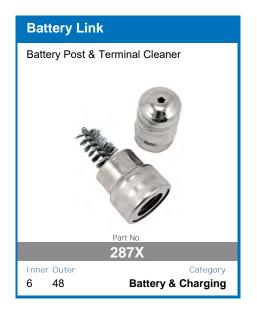

ring.



#### **FEATURES:**

- Heavy Duty Aluminium Case and Mounting Brackets
- Microchip Monitoring and Control
- Fully Automatic High Frequency Multi-Stage Charging
- Pulse Mode Technology To Extend Battery Life
- Internal Temperature Monitoring and Output Control
- Short Circuit and Overcharge Protection
- Reverse Polarity Protection For Input and Output

- Thermal Overload Protection
- Solar Input Overload Protection
- **Comprehensive Instruction Manual Included**
- DIY easy to install unit
- Set and forgot battery selection
- Easy to read display
- Main battery cut off at 12.3v

AVAILABLE TO PRE-ORDER NOW