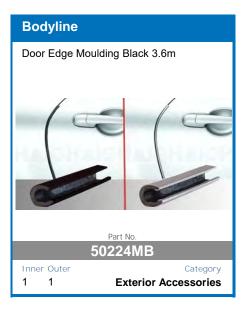

ip Monitoring and Control
- Fully Automatic High Frequency Multi-Stage Charging
- Pulse Mode Technology To Extend Battery Life
- Internal Temperature Monitoring and Output Control
- Short Circuit and Overcharge Protection
- Reverse Polarity Protection For Input and Output

- Thermal Overload Protection
- Solar Input Overload Protection
- **Comprehensive Instruction Manual Included**
- DIY easy to install unit
- Set and forgot battery selection
- Easy to read display
- Main battery cut off at 12.3v

AVAILABLE TO PRE-ORDER NOW