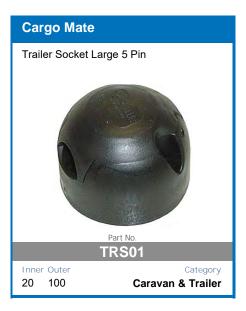

to install unit
- Set and forgot battery selection
- Easy to read display
- Main battery cut off at 12.3v

AVAILABLE TO PRE-ORDER NOW