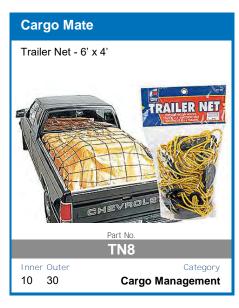

l Temperature Monitoring and Output Control
- Short Circuit and Overcharge Protection
- Reverse Polarity Protection For Input and Output

- Thermal Overload Protection
- Solar Input Overload Protection
- **Comprehensive Instruction Manual Included**
- DIY easy to install unit
- Set and forgot battery selection
- Easy to read display
- Main battery cut off at 12.3v

AVAILABLE TO PRE-ORDER NOW