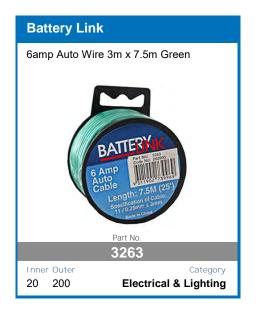

e and maintain your battery, including automatic solar detection, so you can set it, forget it, and go exploring.



#### **FEATURES:**

- Heavy Duty Aluminium Case and Mounting Brackets
- Microchip Monitoring and Control
- Fully Automatic High Frequency Multi-Stage Charging
- Pulse Mode Technology To Extend Battery Life
- Internal Temperature Monitoring and Output Control
- Short Circuit and Overcharge Protection
- Reverse Polarity Protection For Input and Output

- Thermal Overload Protection
- Solar Input Overload Protection
- **Comprehensive Instruction Manual Included**
- DIY easy to install unit
- Set and forgot battery selection
- Easy to read display
- Main battery cut off at 12.3v

AVAILABLE TO PRE-ORDER NOW