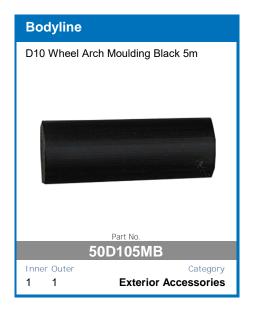

ackets
- Microchip Monitoring and Control
- Fully Automatic High Frequency Multi-Stage Charging
- Pulse Mode Technology To Extend Battery Life
- Internal Temperature Monitoring and Output Control
- Short Circuit and Overcharge Protection
- Reverse Polarity Protection For Input and Output

- Thermal Overload Protection
- Solar Input Overload Protection
- **Comprehensive Instruction Manual Included**
- DIY easy to install unit
- Set and forgot battery selection
- Easy to read display
- Main battery cut off at 12.3v

AVAILABLE TO PRE-ORDER NOW