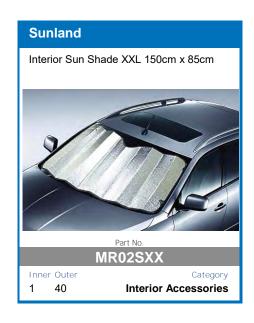

# Also available from Haigh Australia

Sunland dashmats have been scientifically tested to reduce in-car temperatures that improve air conditioner performance.

Reduces Reflective Glare Reduces In-Car Temperatures Improves Air-Conditioner Performance Customisable with Text and Imagery Manufacturer's Lifetime Warranty Four Colour Variants Available\*