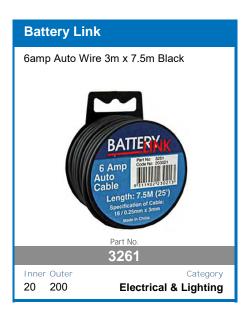

rge and maintain your battery, including automatic solar detection, so you can set it, forget it, and go exploring.



#### **FEATURES:**

- Heavy Duty Aluminium Case and Mounting Brackets
- Microchip Monitoring and Control
- Fully Automatic High Frequency Multi-Stage Charging
- Pulse Mode Technology To Extend Battery Life
- Internal Temperature Monitoring and Output Control
- Short Circuit and Overcharge Protection
- Reverse Polarity Protection For Input and Output

- Thermal Overload Protection
- Solar Input Overload Protection
- **Comprehensive Instruction Manual Included**
- DIY easy to install unit
- Set and forgot battery selection
- Easy to read display
- Main battery cut off at 12.3v

AVAILABLE TO PRE-ORDER NOW