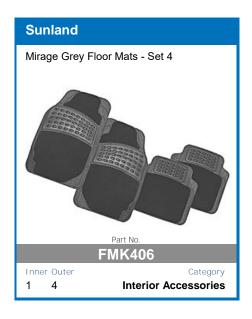

Quality, protection, and the perfect fit is what you can expect from the range of luxurious Sunland Tailored Floor Mats.

2 Piece, 3 piece, and 4 piece floormat sets available.

UV Stabilised Material 100% Solid Colour Nylon Plush Cut 8mm Pile Non-Slip Backing Optional Vinyl Heel Pad Unique Lockdown Pin System