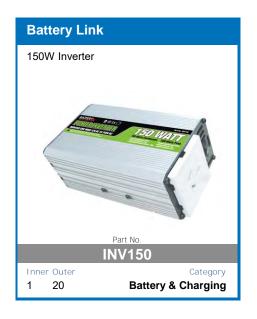

Duty Aluminium Case and Mounting Brackets
- Microchip Monitoring and Control
- Fully Automatic High Frequency Multi-Stage Charging
- Pulse Mode Technology To Extend Battery Life
- Internal Temperature Monitoring and Output Control
- Short Circuit and Overcharge Protection
- Reverse Polarity Protection For Input and Output

- Thermal Overload Protection
- Solar Input Overload Protection
- **Comprehensive Instruction Manual Included**
- DIY easy to install unit
- Set and forgot battery selection
- Easy to read display
- Main battery cut off at 12.3v

AVAILABLE TO PRE-ORDER NOW