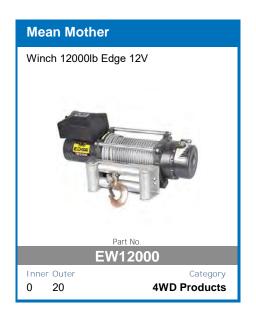

## 20 AMP DC-DC CHARGER

The Mean Mother 20Amp DC-DC Battery Charger is a sophisticated multi-stage charger, designed to charge most deep-cycle batteries (excludes lithium).

Ideal for charging dual / secondary batteries, campers, caravans and portable battery packs while driving or via solar.

The charger uses digitised automation to charge and maintain your battery, including automatic solar detection, so you can set it, forget it, and go exploring.