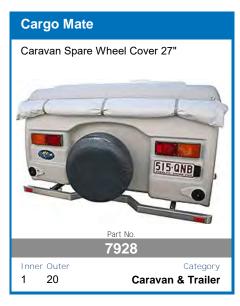

mal Overload Protection
- Solar Input Overload Protection
- **Comprehensive Instruction Manual Included**
- DIY easy to install unit
- Set and forgot battery selection
- Easy to read display
- Main battery cut off at 12.3v

AVAILABLE TO PRE-ORDER NOW