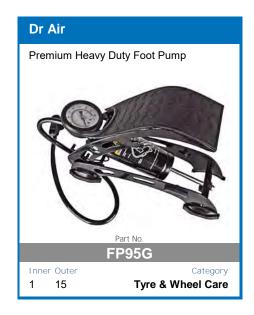

o read display
- Main battery cut off at 12.3v

AVAILABLE TO PRE-ORDER NOW