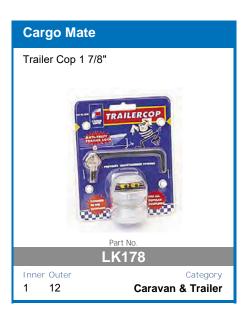

ruction Manual Included**
- DIY easy to install unit
- Set and forgot battery selection
- Easy to read display
- Main battery cut off at 12.3v

AVAILABLE TO PRE-ORDER NOW