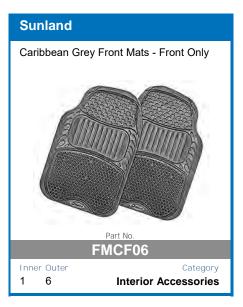

Quality, protection, and the perfect fit is what you can expect from the range of luxurious Sunland Tailored Floor Mats.

2 Piece, 3 piece, and 4 piece floormat sets available.

UV Stabilised Material 100% Solid Colour Nylon Plush Cut 8mm Pile Non-Slip Backing Optional Vinyl Heel Pad Unique Lockdown Pin System