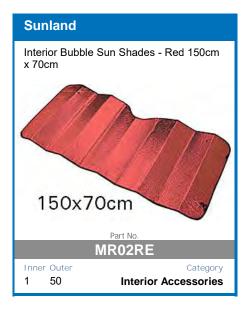

# Also available from Haigh Australia

Sunland dashmats have been scientifically tested to reduce in-car temperatures that improve air conditioner performance.

Reduces Reflective Glare Reduces In-Car Temperatures Improves Air-Conditioner Performance Customisable with Text and Imagery Manufacturer's Lifetime Warranty Four Colour Variants Available\*