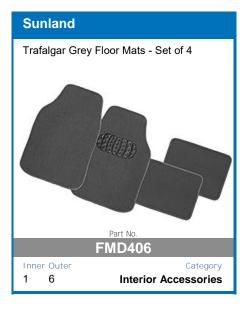

Quality, protection, and the perfect fit is what you can expect from the range of luxurious Sunland Tailored Floor Mats.

2 Piece, 3 piece, and 4 piece floormat sets available.

UV Stabilised Material 100% Solid Colour Nylon Plush Cut 8mm Pile Non-Slip Backing Optional Vinyl Heel Pad Unique Lockdown Pin System