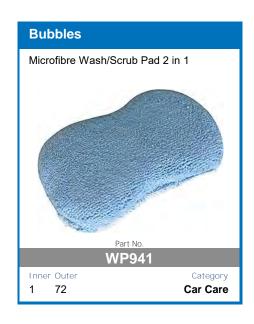

hnology To Extend Battery Life
- Internal Temperature Monitoring and Output Control
- Short Circuit and Overcharge Protection
- Reverse Polarity Protection For Input and Output

- Thermal Overload Protection
- Solar Input Overload Protection
- **Comprehensive Instruction Manual Included**
- DIY easy to install unit
- Set and forgot battery selection
- Easy to read display
- Main battery cut off at 12.3v

AVAILABLE TO PRE-ORDER NOW