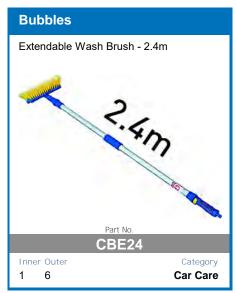

tic High Frequency Multi-Stage Charging
- Pulse Mode Technology To Extend Battery Life
- Internal Temperature Monitoring and Output Control
- Short Circuit and Overcharge Protection
- Reverse Polarity Protection For Input and Output

- Thermal Overload Protection
- Solar Input Overload Protection
- **Comprehensive Instruction Manual Included**
- DIY easy to install unit
- Set and forgot battery selection
- Easy to read display
- Main battery cut off at 12.3v

AVAILABLE TO PRE-ORDER NOW