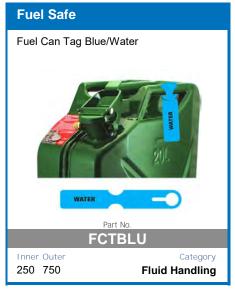

and Overcharge Protection
- Reverse Polarity Protection For Input and Output

- Thermal Overload Protection
- Solar Input Overload Protection
- **Comprehensive Instruction Manual Included**
- DIY easy to install unit
- Set and forgot battery selection
- Easy to read display
- Main battery cut off at 12.3v

AVAILABLE TO PRE-ORDER NOW