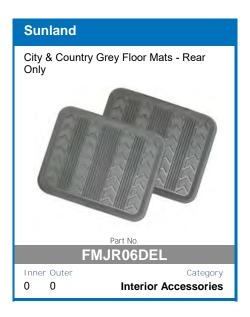

Quality, protection, and the perfect fit is what you can expect from the range of luxurious Sunland Tailored Floor Mats.

2 Piece, 3 piece, and 4 piece floormat sets available.

UV Stabilised Material 100% Solid Colour Nylon Plush Cut 8mm Pile Non-Slip Backing Optional Vinyl Heel Pad Unique Lockdown Pin System