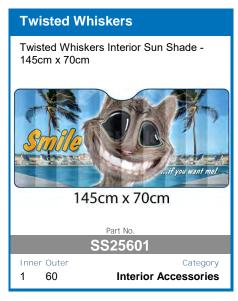

# Also available from Haigh Australia

Sunland dashmats have been scientifically tested to reduce in-car temperatures that improve air conditioner performance.

Reduces Reflective Glare Reduces In-Car Temperatures Improves Air-Conditioner Performance Customisable with Text and Imagery Manufacturer's Lifetime Warranty Four Colour Variants Available\*