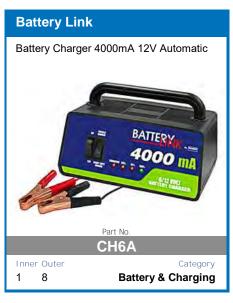

automatic solar detection, so you can set it, forget it, and go exploring.



#### **FEATURES:**

- Heavy Duty Aluminium Case and Mounting Brackets
- Microchip Monitoring and Control
- Fully Automatic High Frequency Multi-Stage Charging
- Pulse Mode Technology To Extend Battery Life
- Internal Temperature Monitoring and Output Control
- Short Circuit and Overcharge Protection
- Reverse Polarity Protection For Input and Output

- Thermal Overload Protection
- Solar Input Overload Protection
- **Comprehensive Instruction Manual Included**
- DIY easy to install unit
- Set and forgot battery selection
- Easy to read display
- Main battery cut off at 12.3v

AVAILABLE TO PRE-ORDER NOW