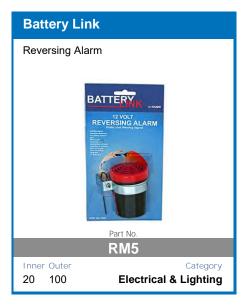

ation to charge and maintain your battery, including automatic solar detection, so you can set it, forget it, and go exploring.



#### **FEATURES:**

- Heavy Duty Aluminium Case and Mounting Brackets
- Microchip Monitoring and Control
- Fully Automatic High Frequency Multi-Stage Charging
- Pulse Mode Technology To Extend Battery Life
- Internal Temperature Monitoring and Output Control
- Short Circuit and Overcharge Protection
- Reverse Polarity Protection For Input and Output

- Thermal Overload Protection
- Solar Input Overload Protection
- **Comprehensive Instruction Manual Included**
- DIY easy to install unit
- Set and forgot battery selection
- Easy to read display
- Main battery cut off at 12.3v

AVAILABLE TO PRE-ORDER NOW