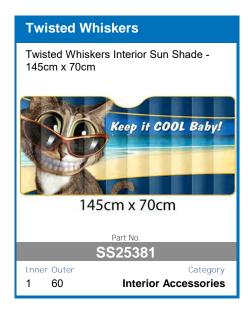

# Also available from Haigh Australia

Sunland dashmats have been scientifically tested to reduce in-car temperatures that improve air conditioner performance.

Reduces Reflective Glare Reduces In-Car Temperatures Improves Air-Conditioner Performance Customisable with Text and Imagery Manufacturer's Lifetime Warranty Four Colour Variants Available\*