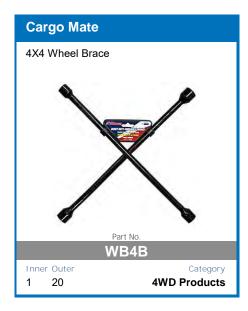

Thermal Overload Protection
- Solar Input Overload Protection
- **Comprehensive Instruction Manual Included**
- DIY easy to install unit
- Set and forgot battery selection
- Easy to read display
- Main battery cut off at 12.3v

AVAILABLE TO PRE-ORDER NOW