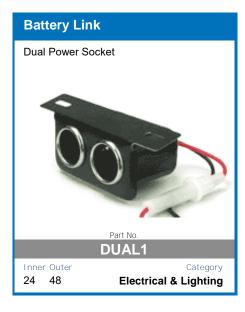

The charger uses digitised automation to charge and maintain your battery, including automatic solar detection, so you can set it, forget it, and go exploring.



#### **FEATURES:**

- Heavy Duty Aluminium Case and Mounting Brackets
- Microchip Monitoring and Control
- Fully Automatic High Frequency Multi-Stage Charging
- Pulse Mode Technology To Extend Battery Life
- Internal Temperature Monitoring and Output Control
- Short Circuit and Overcharge Protection
- Reverse Polarity Protection For Input and Output

- Thermal Overload Protection
- Solar Input Overload Protection
- **Comprehensive Instruction Manual Included**
- DIY easy to install unit
- Set and forgot battery selection
- Easy to read display
- Main battery cut off at 12.3v

AVAILABLE TO PRE-ORDER NOW