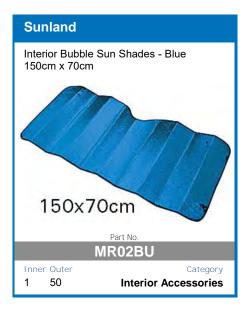

# Also available from Haigh Australia

Sunland dashmats have been scientifically tested to reduce in-car temperatures that improve air conditioner performance.

Reduces Reflective Glare Reduces In-Car Temperatures Improves Air-Conditioner Performance Customisable with Text and Imagery Manufacturer's Lifetime Warranty Four Colour Variants Available\*