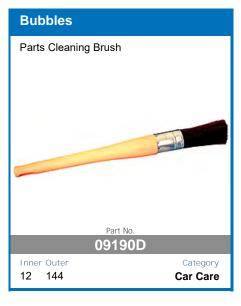

Automatic High Frequency Multi-Stage Charging
- Pulse Mode Technology To Extend Battery Life
- Internal Temperature Monitoring and Output Control
- Short Circuit and Overcharge Protection
- Reverse Polarity Protection For Input and Output

- Thermal Overload Protection
- Solar Input Overload Protection
- **Comprehensive Instruction Manual Included**
- DIY easy to install unit
- Set and forgot battery selection
- Easy to read display
- Main battery cut off at 12.3v

AVAILABLE TO PRE-ORDER NOW