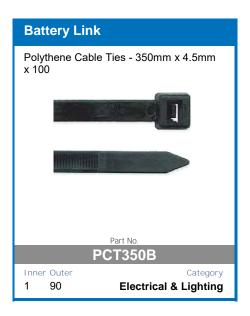

Case and Mounting Brackets
- Microchip Monitoring and Control
- Fully Automatic High Frequency Multi-Stage Charging
- Pulse Mode Technology To Extend Battery Life
- Internal Temperature Monitoring and Output Control
- Short Circuit and Overcharge Protection
- Reverse Polarity Protection For Input and Output

- Thermal Overload Protection
- Solar Input Overload Protection
- **Comprehensive Instruction Manual Included**
- DIY easy to install unit
- Set and forgot battery selection
- Easy to read display
- Main battery cut off at 12.3v

AVAILABLE TO PRE-ORDER NOW