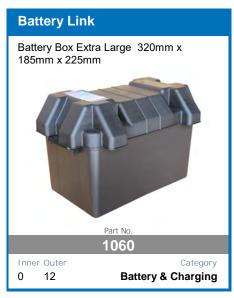

battery, including automatic solar detection, so you can set it, forget it, and go exploring.



#### **FEATURES:**

- Heavy Duty Aluminium Case and Mounting Brackets
- Microchip Monitoring and Control
- Fully Automatic High Frequency Multi-Stage Charging
- Pulse Mode Technology To Extend Battery Life
- Internal Temperature Monitoring and Output Control
- Short Circuit and Overcharge Protection
- Reverse Polarity Protection For Input and Output

- Thermal Overload Protection
- Solar Input Overload Protection
- **Comprehensive Instruction Manual Included**
- DIY easy to install unit
- Set and forgot battery selection
- Easy to read display
- Main battery cut off at 12.3v

AVAILABLE TO PRE-ORDER NOW