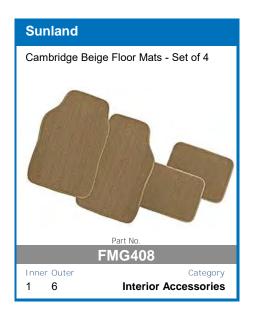

Quality, protection, and the perfect fit is what you can expect from the range of luxurious Sunland Tailored Floor Mats.

2 Piece, 3 piece, and 4 piece floormat sets available.

UV Stabilised Material 100% Solid Colour Nylon Plush Cut 8mm Pile Non-Slip Backing Optional Vinyl Heel Pad Unique Lockdown Pin System