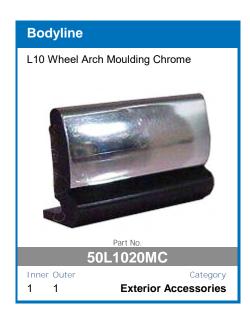

itoring and Control
- Fully Automatic High Frequency Multi-Stage Charging
- Pulse Mode Technology To Extend Battery Life
- Internal Temperature Monitoring and Output Control
- Short Circuit and Overcharge Protection
- Reverse Polarity Protection For Input and Output

- Thermal Overload Protection
- Solar Input Overload Protection
- **Comprehensive Instruction Manual Included**
- DIY easy to install unit
- Set and forgot battery selection
- Easy to read display
- Main battery cut off at 12.3v

AVAILABLE TO PRE-ORDER NOW