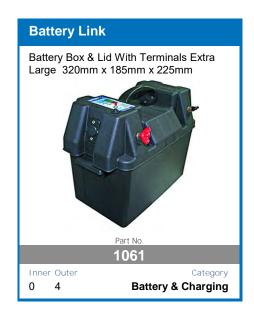

ttery, including automatic solar detection, so you can set it, forget it, and go exploring.



#### **FEATURES:**

- Heavy Duty Aluminium Case and Mounting Brackets
- Microchip Monitoring and Control
- Fully Automatic High Frequency Multi-Stage Charging
- Pulse Mode Technology To Extend Battery Life
- Internal Temperature Monitoring and Output Control
- Short Circuit and Overcharge Protection
- Reverse Polarity Protection For Input and Output

- Thermal Overload Protection
- Solar Input Overload Protection
- **Comprehensive Instruction Manual Included**
- DIY easy to install unit
- Set and forgot battery selection
- Easy to read display
- Main battery cut off at 12.3v

AVAILABLE TO PRE-ORDER NOW