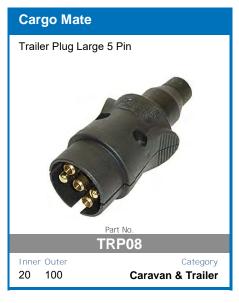

sy to install unit
- Set and forgot battery selection
- Easy to read display
- Main battery cut off at 12.3v

AVAILABLE TO PRE-ORDER NOW