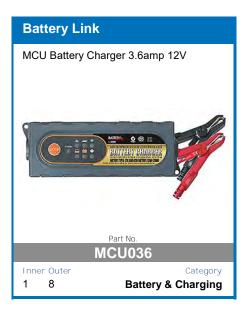

solar detection, so you can set it, forget it, and go exploring.



#### **FEATURES:**

- Heavy Duty Aluminium Case and Mounting Brackets
- Microchip Monitoring and Control
- Fully Automatic High Frequency Multi-Stage Charging
- Pulse Mode Technology To Extend Battery Life
- Internal Temperature Monitoring and Output Control
- Short Circuit and Overcharge Protection
- Reverse Polarity Protection For Input and Output

- Thermal Overload Protection
- Solar Input Overload Protection
- **Comprehensive Instruction Manual Included**
- DIY easy to install unit
- Set and forgot battery selection
- Easy to read display
- Main battery cut off at 12.3v

AVAILABLE TO PRE-ORDER NOW